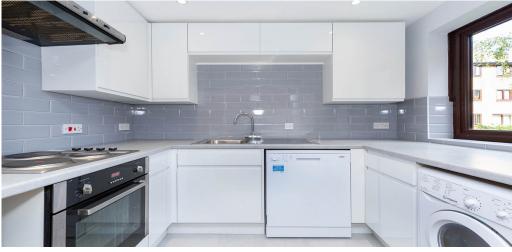

## 2 Bedroom Apartment To Rent In Lee Vally Park / Upper...£ 427pw (£1850 pcm)

 This attractive two bedroom apartment on the ground floor of a purpose build and only 25 years old development, Located in a highly desirable location in Clapton<br /><br />Recently refurbished this excellent flat boasting, an open plan kitchen lounge with new white gloss handles kitchen, Large patio doors leading onto a secure communal garden which back on to the beautiful Olympic canal & Lee Valley Park. The property also offer 2 double bedrooms with built in wardrobes, tiled bathroom and storage throughout. A further benefit for the apartment is its Private / Allocated Parking Space.<br /><br /><b

E.P.C. RATING: C

**Property Features** 

. Garden . Beautiful tree lined street . Communal Gardens . Combination of wooden floors and carpets . Washing Machine . Dishwasher . Fitted Kitchen . Close to local amenities . Fantastic Transport Links . Zone 3 . 5 weeks deposit . Tiled bathroom . Open plan . Private Development . Purpose built development . Managed by Black Katz for your peace of mind . Double Glazed . Recently Decorated . Spacious Living Room . Washer Dryer