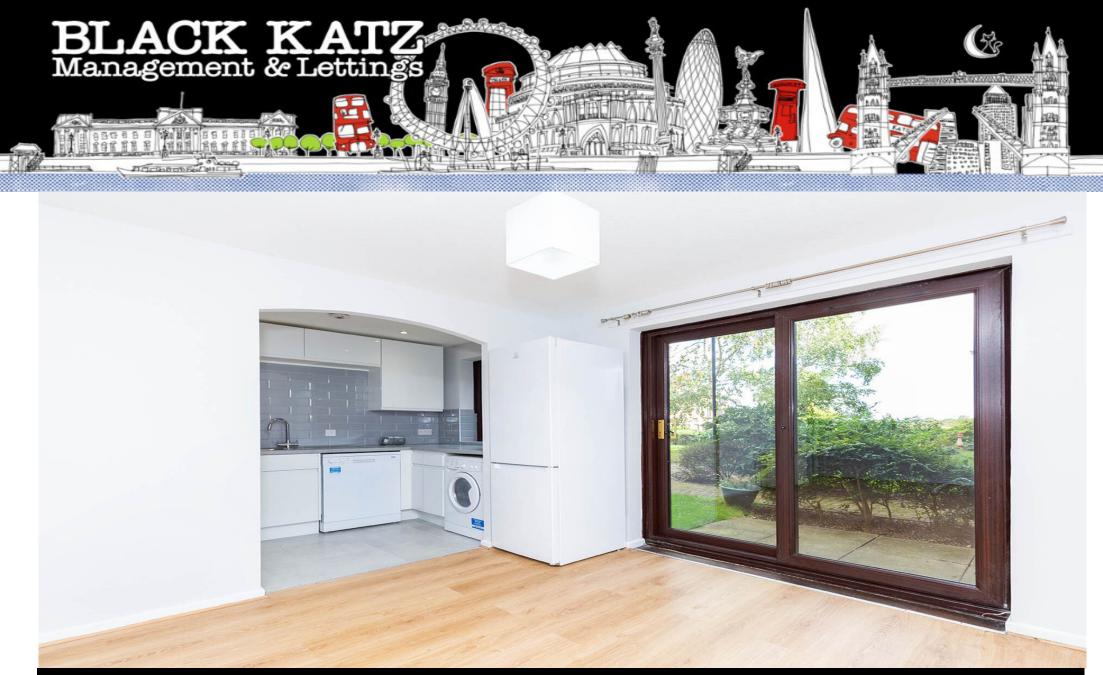

## 2 Bedroom Apartment To Rent In Lee Vally Park / Upper...£ 427pw (£1850 pcm)

 This attractive two bedroom apartment on the ground floor of a purpose build and only 25 years old development, Located in a highly desirable location in Clapton<br /><br />Recently refurbished this excellent flat boasting, an open plan kitchen lounge with new white gloss handles kitchen, Large patio doors leading onto a secure communal garden which back on to the beautiful Olympic canal & Lee Valley Park. The property also offer 2 double bedrooms with built in wardrobes, tiled bathroom and storage throughout. A further benefit for the apartment is its Private / Allocated Parking Space.<br /><br /><b

E.P.C. RATING: C

**Property Features** 

. Garden . Beautiful tree lined street . Communal Gardens . Combination of wooden floors and carpets . Washing Machine . Dishwasher . Fitted Kitchen . Close to local amenities . Fantastic Transport Links . Zone 3 . 5 weeks deposit . Tiled bathroom . Open plan . Private Development . Purpose built development . Managed by Black Katz for your peace of mind . Double Glazed . Recently Decorated . Spacious Living Room . Washer Dryer