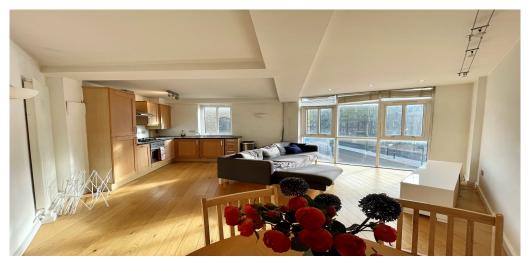

## 2 Bedroom Apartment To Rent In London Bridge SE1£ 465 p.w. (£2015 pcm)

--Available 30th May--Located by the banks of the River Thames, this beautiful warehouse apartment boasts two large double bedrooms and is finished to a very high standard, with contemporary fittings and fixtures, wooden floors throughout, white walls, floor to ceiling windows, two luxury fully tiled bathrooms (One En-Suite) and a larger than average open plan reception room. Situated on the second floor of this highly desirable private development.Flooded with natural light and located in one of the most desirable areas of London Bridge. " Shad Thames" has an array of restaurants, bars and designer shops. London Bridge Station (Northern Line, Jubilee line and over ground) is just moments away as is Bermondsey Station (Jubilee line).

## **Property Features**

. Wood Floors . Washing Machine . Dishwasher . Close to local amenities . Close to Tube . Fantastic Transport Links . Zone 1 . 5 weeks deposit . Two Bathrooms . En suite bathroom . Open plan . Private Development . South Facing . Warehouse conversion . Double Glazed . Excellent decorative order . Spacious Living Room . Floor to ceiling windows