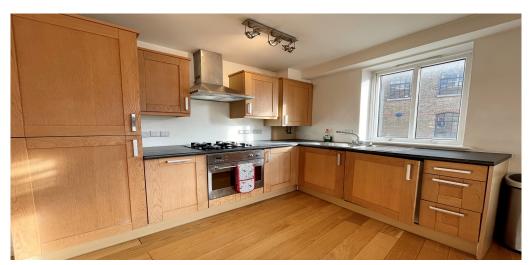

## 2 Bedroom Apartment To Rent In London Bridge SE1£ 465 p.w. (£2015 pcm)

--Available 30th May--Located by the banks of the River Thames, this beautiful warehouse apartment boasts two large double bedrooms and is finished to a very high standard, with contemporary fittings and fixtures, wooden floors throughout, white walls, floor to ceiling windows, two luxury fully tiled bathrooms (One En-Suite) and a larger than average open plan reception room. Situated on the second floor of this highly desirable private development.Flooded with natural light and located in one of the most desirable areas of London Bridge. " Shad Thames" has an array of restaurants, bars and designer shops. London Bridge Station (Northern Line, Jubilee line and over ground) is just moments away as is Bermondsey Station (Jubilee line).

## **Property Features**

. Wood Floors . Washing Machine . Dishwasher . Close to local amenities . Close to Tube . Fantastic Transport Links . Zone 1 . 5 weeks deposit . Two Bathrooms . En suite bathroom . Open plan . Private Development . South Facing . Warehouse conversion . Double Glazed . Excellent decorative order . Spacious Living Room . Floor to ceiling windows