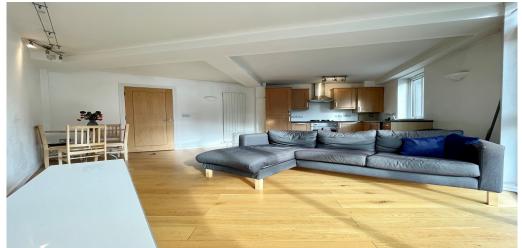

## 2 Bedroom Apartment To Rent In London Bridge SE1£ 465 p.w. (£2015 pcm)

--Available 30th May--Located by the banks of the River Thames, this beautiful warehouse apartment boasts two large double bedrooms and is finished to a very high standard, with contemporary fittings and fixtures, wooden floors throughout, white walls, floor to ceiling windows, two luxury fully tiled bathrooms (One En-Suite) and a larger than average open plan reception room. Situated on the second floor of this highly desirable private development.Flooded with natural light and located in one of the most desirable areas of London Bridge. " Shad Thames" has an array of restaurants, bars and designer shops. London Bridge Station (Northern Line, Jubilee line and over ground) is just moments away as is Bermondsey Station (Jubilee line).

## **Property Features**

. Wood Floors . Washing Machine . Dishwasher . Close to local amenities . Close to Tube . Fantastic Transport Links . Zone 1 . 5 weeks deposit . Two Bathrooms . En suite bathroom . Open plan . Private Development . South Facing . Warehouse conversion . Double Glazed . Excellent decorative order . Spacious Living Room . Floor to ceiling windows