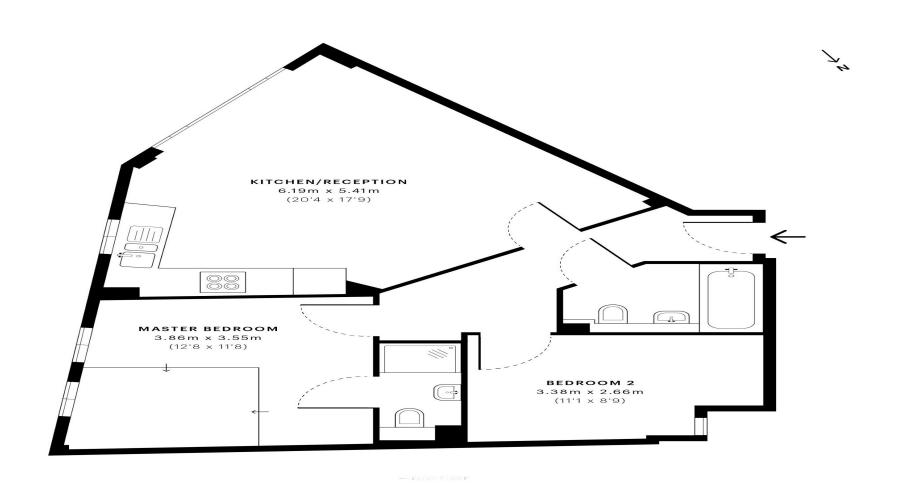

## 2 Bedroom Apartment To Rent In London Bridge SE1£ 465 p.w. (£2015 pcm)

--Available 30th May--Located by the banks of the River Thames, this beautiful warehouse apartment boasts two large double bedrooms and is finished to a very high standard, with contemporary fittings and fixtures, wooden floors throughout, white walls, floor to ceiling windows, two luxury fully tiled bathrooms (One En-Suite) and a larger than average open plan reception room. Situated on the second floor of this highly desirable private development.Flooded with natural light and located in one of the most desirable areas of London Bridge. " Shad Thames" has an array of restaurants, bars and designer shops. London Bridge Station (Northern Line, Jubilee line and over ground) is just moments away as is Bermondsey Station (Jubilee line).