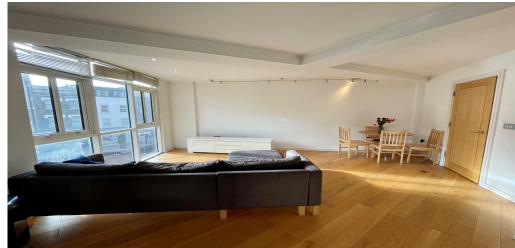

## 2 Bedroom Apartment To Rent In London Bridge SE1£ 465 p.w. (£2015 pcm)

--Available 30th May--Located by the banks of the River Thames, this beautiful warehouse apartment boasts two large double bedrooms and is finished to a very high standard, with contemporary fittings and fixtures, wooden floors throughout, white walls, floor to ceiling windows, two luxury fully tiled bathrooms (One En-Suite) and a larger than average open plan reception room. Situated on the second floor of this highly desirable private development.Flooded with natural light and located in one of the most desirable areas of London Bridge. " Shad Thames" has an array of restaurants, bars and designer shops. London Bridge Station (Northern Line, Jubilee line and over ground) is just moments away as is Bermondsey Station (Jubilee line).

## **Property Features**

. Wood Floors . Washing Machine . Dishwasher . Close to local amenities . Close to Tube . Fantastic Transport Links . Zone 1 . 5 weeks deposit . Two Bathrooms . En suite bathroom . Open plan . Private Development . South Facing . Warehouse conversion . Double Glazed . Excellent decorative order . Spacious Living Room . Floor to ceiling windows