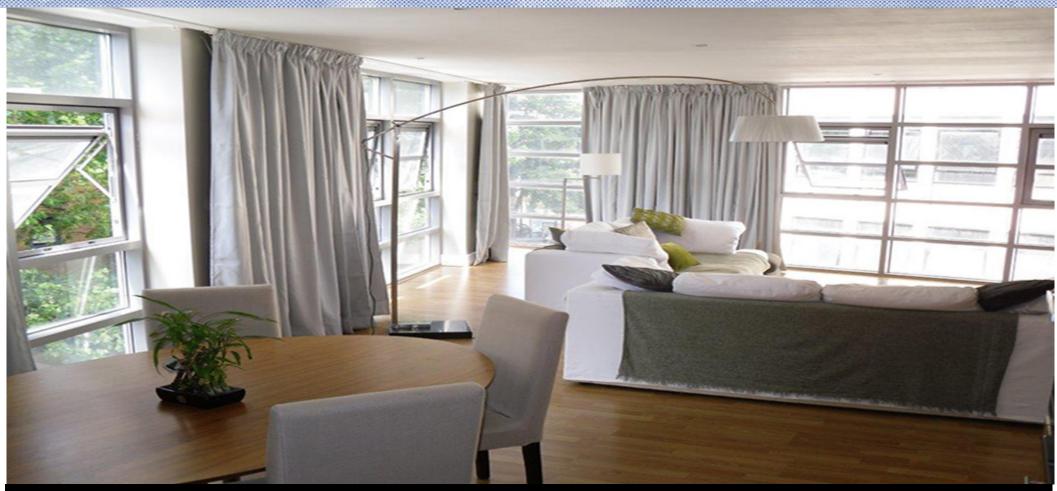

## 2 Bedroom Apartment Rent In London Bridge£ 625 p.w. (£2709 pcm)

-- Available 10th of October -- Set on the third floor, this very well presented dual aspect two bedroomed two bathroomed apartment is located within this beautiful secure private development on the ever trendy Bermondsey Street and within easy walking distance of London Bridge and Borough Market. Boasting approximately 800 sq.ft of living and entertaining space this beautiful property is flooded with natural light, offering spacious double bedrooms with fitted wardrobes, high specification fully fitted kitchen, large living and dining area, two contemporary modern bathrooms (One en-suite) and private balcony. Located only minutes away from London Bridge Station (Northern Line, Jubilee Line and overground).

## **Property Features**

. Dishwasher . Close to local amenities . Close to Tube . Fantastic Transport Links . Zone 1 . 5 weeks deposit . Two Bathrooms . En suite bathroom . Walk in shower . Open plan . Private Development . Double Glazed . Excellent decorative order . Floor to ceiling windows