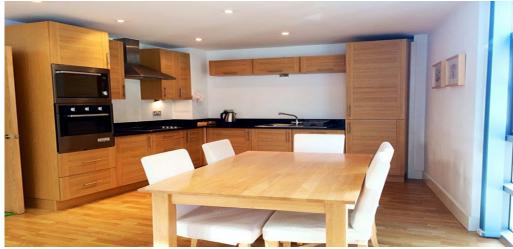

## 2 Bedroom Apartment Rent In London Bridge£ 625 p.w. (£2709 pcm)

-- Available 10th of October -- Set on the third floor, this very well presented dual aspect two bedroomed two bathroomed apartment is located within this beautiful secure private development on the ever trendy Bermondsey Street and within easy walking distance of London Bridge and Borough Market. Boasting approximately 800 sq.ft of living and entertaining space this beautiful property is flooded with natural light, offering spacious double bedrooms with fitted wardrobes, high specification fully fitted kitchen, large living and dining area, two contemporary modern bathrooms (One en-suite) and private balcony. Located only minutes away from London Bridge Station (Northern Line, Jubilee Line and overground).

## **Property Features**

. Dishwasher . Close to local amenities . Close to Tube . Fantastic Transport Links . Zone 1 . 5 weeks deposit . Two Bathrooms . En suite bathroom . Walk in shower . Open plan . Private Development . Double Glazed . Excellent decorative order . Floor to ceiling windows