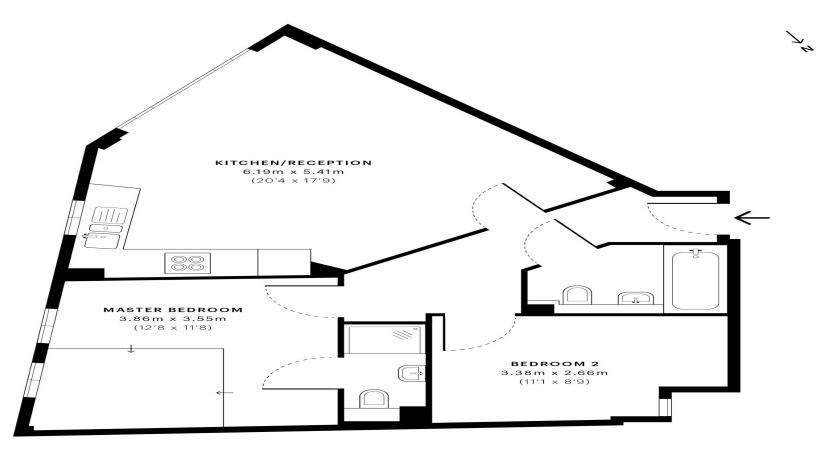

## 2 Bedroom Apartment To Rent In London Bridge£ 550 p.w (£2384 pcm)

— First Floor