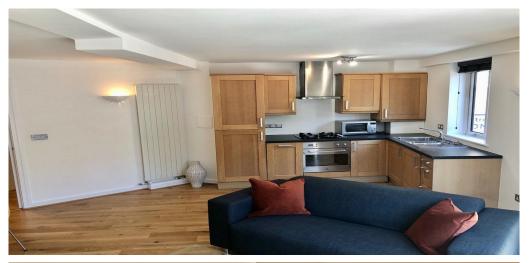

## 2 Bedroom Apartment To Rent In London Bridge£ 550 p.w (£2384 pcm)

Located by the banks of the River Thames, this simply stunning warehouse apartment boasts two large double bedrooms and is finished to a very high standard with contemporary fittings and fixtures, wooden floors throughout, white walls, floor to ceiling windows, two luxury fully tiled bathrooms (One en-suite) and a larger than average bright and airy open plan reception room. Situated on the first floor of this highly desirable private development. Flooded with natural light and located in one of the most desirable areas of London Bridge. "Shad Thames" has an array of restaurants, bars and designer shops by the River Thames.

**Property Features** 

. Wood Floors . Dishwasher . Luxury Appliances . Close to local amenities . Close to Tube . Fantastic Transport Links . Zone 1 . 5 weeks deposit . Two Bathrooms . En suite bathroom . Private Development . South Facing . Managed by Black Katz for your peace of mind . Double Glazed . Recently Decorated . Excellent decorative order . Spacious Living Room . Floor to ceiling windows