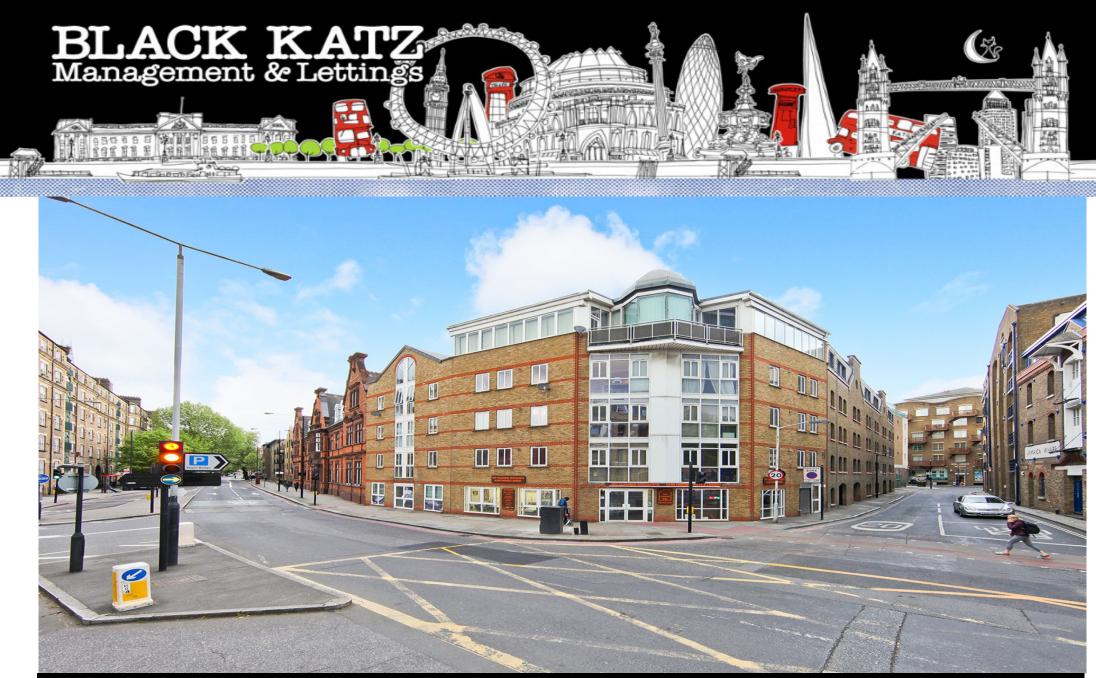

## 2 Bedroom Apartment To Rent In London Bridge£ 550 p.w (£2384 pcm)

Located by the banks of the River Thames, this simply stunning warehouse apartment boasts two large double bedrooms and is finished to a very high standard with contemporary fittings and fixtures, wooden floors throughout, white walls, floor to ceiling windows, two luxury fully tiled bathrooms (One en-suite) and a larger than average bright and airy open plan reception room. Situated on the first floor of this highly desirable private development. Flooded with natural light and located in one of the most desirable areas of London Bridge. "Shad Thames" has an array of restaurants, bars and designer shops by the River Thames.