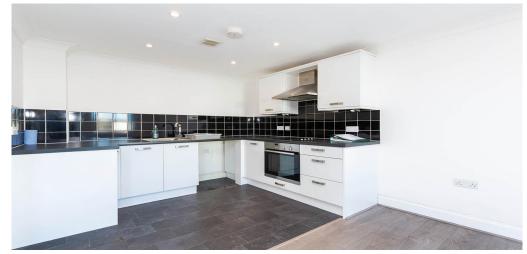

## 2 Bedroom Apartment Rent In Palmers Green£ 385pw (£1668 pcm)

A large two bedroom two bathroom property located in Green Lanes a short bus ride to Arnos Grove Station.
The property comprises of two very good size double bedrooms, spacious open plan kitchen lounge, tiled bathroom with bath and over head shower, en-suite shower room and wood floors throughout. The property also has an added benefit of an allocated parking space. 
The property is located within close proximity to local shops, supper markets and green spaces of Broomfield Park.

## **Property Features**

. Wood Floors . Off Street Parking . Washing Machine . Fitted Kitchen . Close to local amenities . Fantastic Transport Links . Zone 3 . 5 weeks deposit . Tiled bathroom . Two Bathrooms . En suite bathroom . Open plan . Purpose built development . Central Heating . Double Glazed . Good decorative order . Spacious Living Room