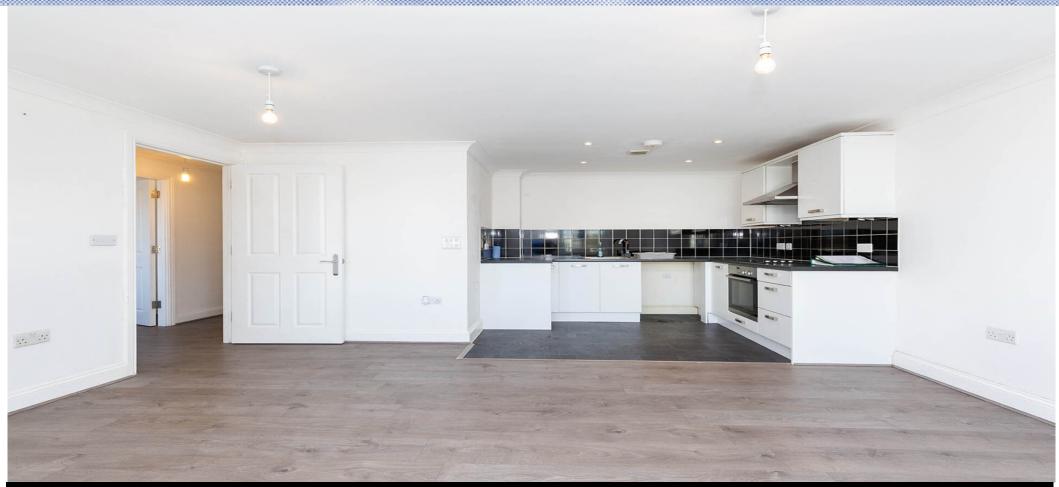

## 2 Bedroom Apartment Rent In Palmers Green£ 385pw (£1668 pcm)

A large two bedroom two bathroom property located in Green Lanes a short bus ride to Arnos Grove Station.
The property comprises of two very good size double bedrooms, spacious open plan kitchen lounge, tiled bathroom with bath and over head shower, en-suite shower room and wood floors throughout. The property also has an added benefit of an allocated parking space. 
The property is located within close proximity to local shops, supper markets and green spaces of Broomfield Park.

## **Property Features**

. Wood Floors . Off Street Parking . Washing Machine . Fitted Kitchen . Close to local amenities . Fantastic Transport Links . Zone 3 . 5 weeks deposit . Tiled bathroom . Two Bathrooms . En suite bathroom . Open plan . Purpose built development . Central Heating . Double Glazed . Good decorative order . Spacious Living Room