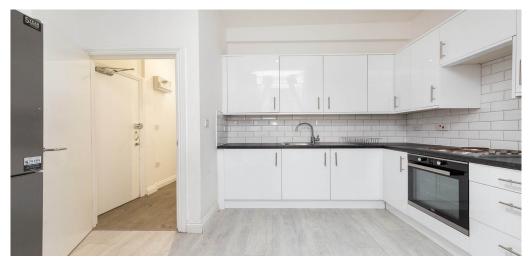

## 2 Bedroom Apartment Rent In STOKE NEWINGTON£ 460pw (£1993 pcm)

A large and stunning split level 2 bed property located within a newly renovated period house. This spacious property consists of a large kitchen diner, a spacious lounge leading on to a patio garden, two very good size double bedrooms with built in wardrobes, a separate study or guest room, a modern tiled bathroom and wood floors throughout.Foulden Road Is a lovely residential road located a stones throw away from local amenities such a bars, restaurants and retail stores. Rectory Road overground is only a few minutes walk.

## **Property Features**

. Beautiful tree lined street . Patio garden . Wood Floors . Washing Machine . Fitted Kitchen . Separate kitchen . Close to local amenities . Fantastic Transport Links . Zone 2 . 5 weeks deposit . Tiled bathroom . Arranged over two floors . Period Conversion . Victorian conversion . Double Glazed . Good decorative order . Spacious Living Room