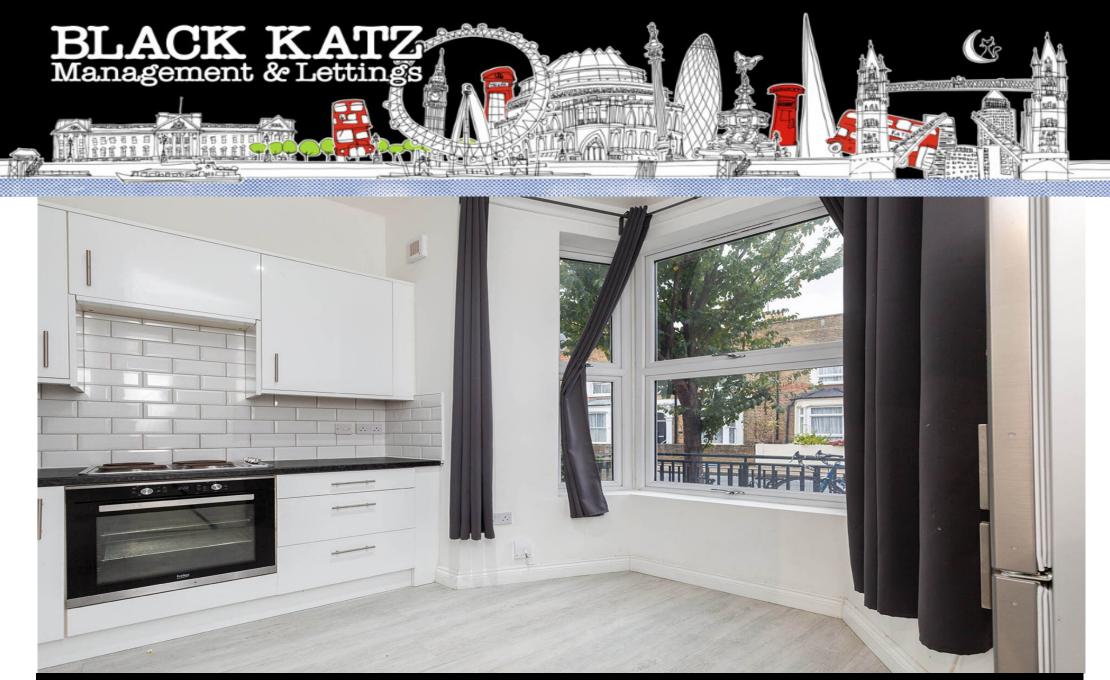

## 2 Bedroom Apartment Rent In STOKE NEWINGTON£ 460pw (£1993 pcm)

A large and stunning split level 2 bed property located within a newly renovated period house. This spacious property consists of a large kitchen diner, a spacious lounge leading on to a patio garden, two very good size double bedrooms with built in wardrobes, a separate study or guest room, a modern tiled bathroom and wood floors throughout.Foulden Road Is a lovely residential road located a stones throw away from local amenities such a bars, restaurants and retail stores. Rectory Road overground is only a few minutes walk.

## **Property Features**

. Beautiful tree lined street . Patio garden . Wood Floors . Washing Machine . Fitted Kitchen . Separate kitchen . Close to local amenities . Fantastic Transport Links . Zone 2 . 5 weeks deposit . Tiled bathroom . Arranged over two floors . Period Conversion . Victorian conversion . Double Glazed . Good decorative order . Spacious Living Room