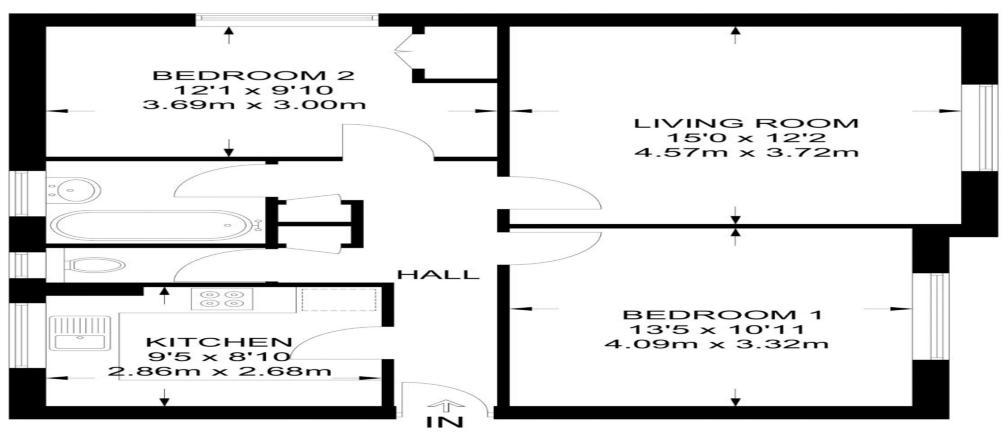

mbined with carpet and neutral decor throughout. Comprising of a separate kitchen, generous sized reception room, modern bathroom and two tranquil double bedrooms with very good storage. Located minutes walking distance of Stockwell Station where you can access the Victoria and Northern Line making it easy to access The City and Central London.

**E.P.C. RATING: C** 

## **Property Features**

. Combination of wooden floors and carpets . Washing Machine . Fitted Kitchen . Separate kitchen . Close to local amenities . Close to Tube . Fantastic Transport Links . Zone 2 . 5 weeks deposit . Separate WC . Tiled bathroom . Purpose built development . Managed by Black Katz for your peace of mind . Double Glazed . Recently Decorated . Excellent decorative order . Spacious Living Room















APPROXIMATE GROSS INTERNAL AREA 695 SQ FT / 64.6 SQ M

## 2 Bedroom Apartment Rent In Stockwell£ 510 p.w. (£2210 pcm)



**Admin: Amy Burbridge** Email:amy.burbridge@blackkatz.co m

(Please call beforehand)

We aim to make our particulars both accurate and reliable. However they are not guaranteed, nor do they form part of an offer or contract. If you require clarification on any points then please contact us. Please note that appliances and heating systems have not been tested and therefore no warranties can be given as to their good working order.