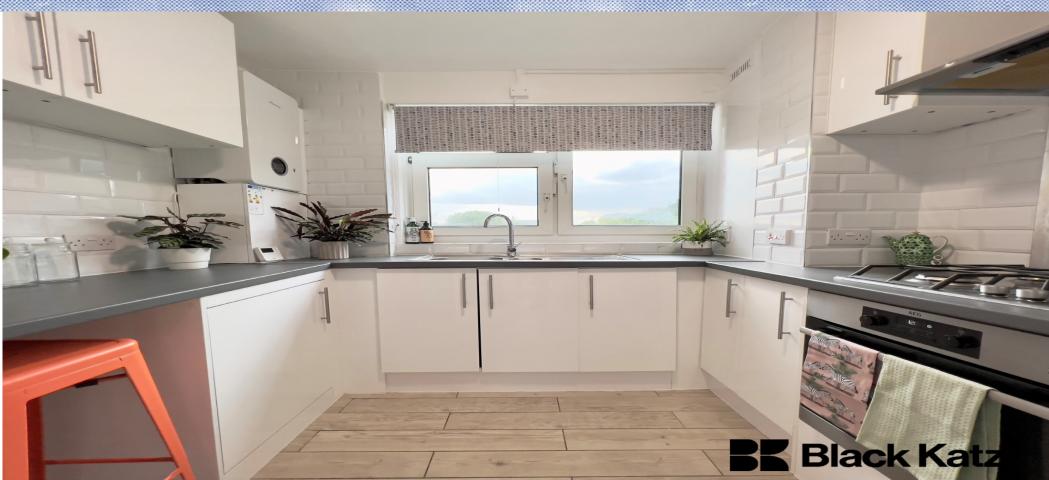

## 2 Bedroom Apartment Rent In Stockwell£ 510 p.w. (£2210 pcm)

Situated on the fourth floor of this very well kept purpose built development this newly refurbished stylish property is flooded with natural light and boasts wooden floors combined with carpet and neutral decor throughout. Comprising of a separate kitchen, generous sized reception room, modern bathroom and two tranquil double bedrooms with very good storage. Located minutes walking distance of Stockwell Station where you can access the Victoria and Northern Line making it easy to access The City and Central London.

## **Property Features**

. Combination of wooden floors and carpets . Washing Machine . Fitted Kitchen . Separate kitchen . Close to local amenities . Close to Tube . Fantastic Transport Links . Zone 2 . 5 weeks deposit . Separate WC . Tiled bathroom . Purpose built development . Managed by Black Katz for your peace of mind . Double Glazed . Recently Decorated . Excellent decorative order . Spacious Living Room