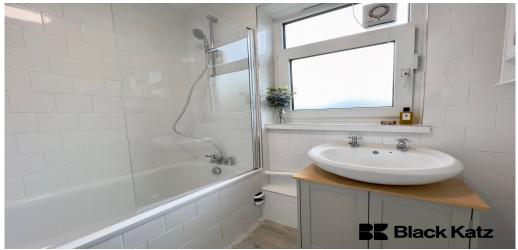

## 2 Bedroom Apartment Rent In Stockwell£ 510 p.w. (£2210 pcm)

Situated on the fourth floor of this very well kept purpose built development this newly refurbished stylish property is flooded with natural light and boasts wooden floors combined with carpet and neutral decor throughout. Comprising of a separate kitchen, generous sized reception room, modern bathroom and two tranquil double bedrooms with very good storage. Located minutes walking distance of Stockwell Station where you can access the Victoria and Northern Line making it easy to access The City and Central London.

## **Property Features**

. Combination of wooden floors and carpets . Washing Machine . Fitted Kitchen . Separate kitchen . Close to local amenities . Close to Tube . Fantastic Transport Links . Zone 2 . 5 weeks deposit . Separate WC . Tiled bathroom . Purpose built development . Managed by Black Katz for your peace of mind . Double Glazed . Recently Decorated . Excellent decorative order . Spacious Living Room