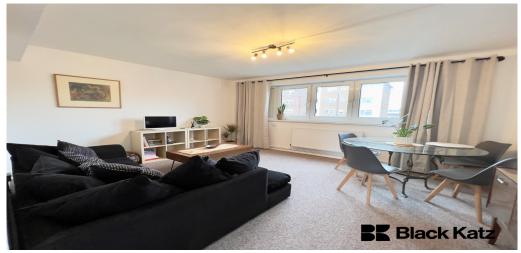

## 2 Bedroom Apartment Rent In Stockwell£ 510 p.w. (£2210 pcm)

Situated on the fourth floor of this very well kept purpose built development this newly refurbished stylish property is flooded with natural light and boasts wooden floors combined with carpet and neutral decor throughout. Comprising of a separate kitchen, generous sized reception room, modern bathroom and two tranquil double bedrooms with very good storage. Located minutes walking distance of Stockwell Station where you can access the Victoria and Northern Line making it easy to access The City and Central London.

## **Property Features**

. Combination of wooden floors and carpets . Washing Machine . Fitted Kitchen . Separate kitchen . Close to local amenities . Close to Tube . Fantastic Transport Links . Zone 2 . 5 weeks deposit . Separate WC . Tiled bathroom . Purpose built development . Managed by Black Katz for your peace of mind . Double Glazed . Recently Decorated . Excellent decorative order . Spacious Living Room