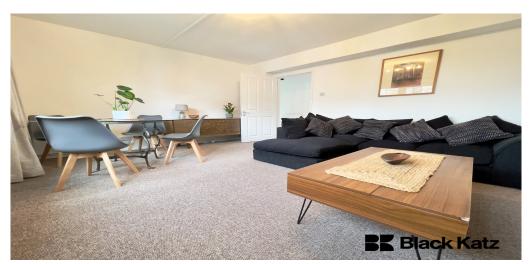

## 2 Bedroom Apartment Rent In Stockwell£ 510 p.w. (£2210 pcm)

Situated on the fourth floor of this very well kept purpose built development this newly refurbished stylish property is flooded with natural light and boasts wooden floors combined with carpet and neutral decor throughout. Comprising of a separate kitchen, generous sized reception room, modern bathroom and two tranquil double bedrooms with very good storage. Located minutes walking distance of Stockwell Station where you can access the Victoria and Northern Line making it easy to access The City and Central London.

## **Property Features**

. Combination of wooden floors and carpets . Washing Machine . Fitted Kitchen . Separate kitchen . Close to local amenities . Close to Tube . Fantastic Transport Links . Zone 2 . 5 weeks deposit . Separate WC . Tiled bathroom . Purpose built development . Managed by Black Katz for your peace of mind . Double Glazed . Recently Decorated . Excellent decorative order . Spacious Living Room