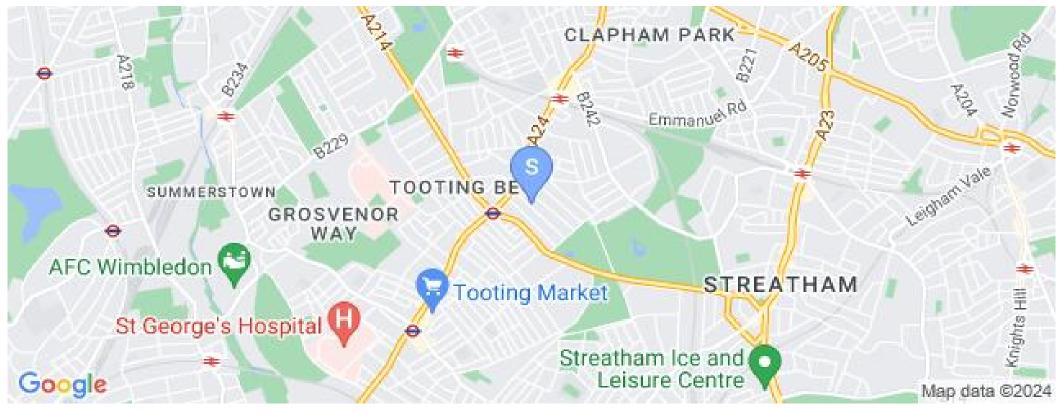

## 2 Bedroom Apartment To Rent In Tooting Bec£ 415 p.w. (£1798 pcm)

Available from 7th of MarchThis larger than average two double bedroomed garden apartment is situated on the lower ground floor of a beautiful Edwardian building within easy reach of both Tooting Bec and Balham stations. This property compromises of a spacious open plan kitchen/reception area with wooden floors, a brand new modern tiled bathroom, two good sized double bedrooms with fitted wardrobes and charming garden . E.P.C. RATING: D