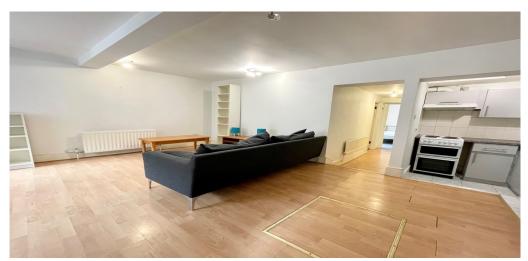

## 2 Bedroom Apartment To Rent In Tooting Bec£ 415 p.w. (£1798 pcm)

Available from 7th of MarchThis larger than average two double bedroomed garden apartment is situated on the lower ground floor of a beautiful Edwardian building within easy reach of both Tooting Bec and Balham stations. This property compromises of a spacious open plan kitchen/reception area with wooden floors, a brand new modern tiled bathroom, two good sized double bedrooms with fitted wardrobes and charming garden . E.P.C. RATING: D

## **Property Features**

. Garden . Combination of wooden floors and carpets . Washing Machine . Fitted Kitchen . Close to local amenities . Fantastic Transport Links . 5 weeks deposit . Edwardian conversion . Gas Central Heating . Spacious Living Room