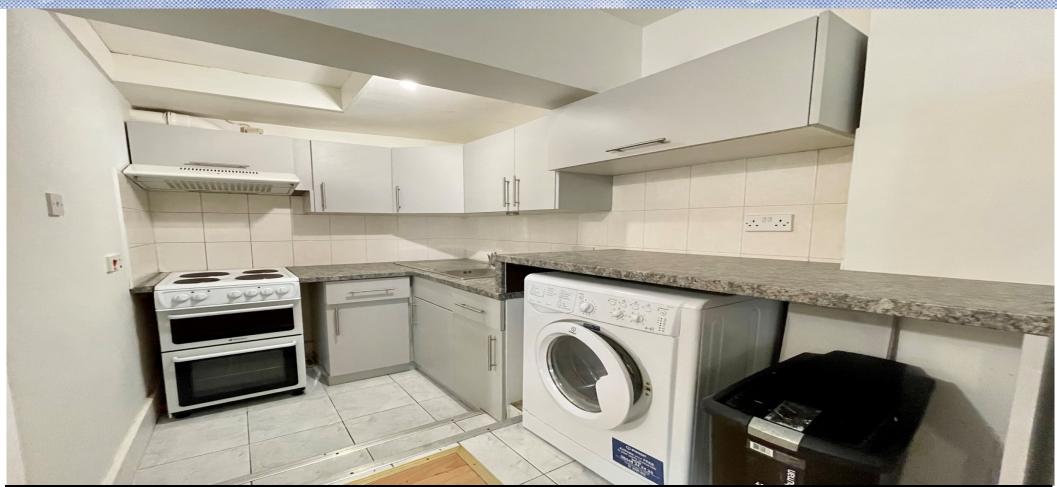

## 2 Bedroom Apartment To Rent In Tooting Bec£ 415 p.w. (£1798 pcm)

Available from 7th of MarchThis larger than average two double bedroomed garden apartment is situated on the lower ground floor of a beautiful Edwardian building within easy reach of both Tooting Bec and Balham stations. This property compromises of a spacious open plan kitchen/reception area with wooden floors, a brand new modern tiled bathroom, two good sized double bedrooms with fitted wardrobes and charming garden . E.P.C. RATING: D

## **Property Features**

. Garden . Combination of wooden floors and carpets . Washing Machine . Fitted Kitchen . Close to local amenities . Fantastic Transport Links . 5 weeks deposit . Edwardian conversion . Gas Central Heating . Spacious Living Room