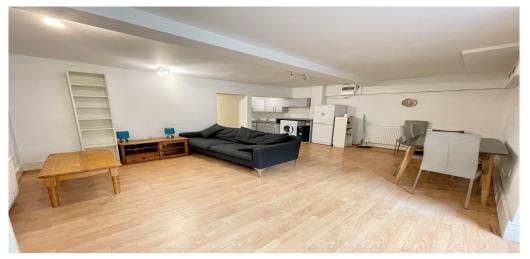

## 2 Bedroom Apartment To Rent In Tooting Bec£ 415 p.w. (£1798 pcm)

Available from 7th of MarchThis larger than average two double bedroomed garden apartment is situated on the lower ground floor of a beautiful Edwardian building within easy reach of both Tooting Bec and Balham stations. This property compromises of a spacious open plan kitchen/reception area with wooden floors, a brand new modern tiled bathroom, two good sized double bedrooms with fitted wardrobes and charming garden . E.P.C. RATING: D

## **Property Features**

. Garden . Combination of wooden floors and carpets . Washing Machine . Fitted Kitchen . Close to local amenities . Fantastic Transport Links . 5 weeks deposit . Edwardian conversion . Gas Central Heating . Spacious Living Room