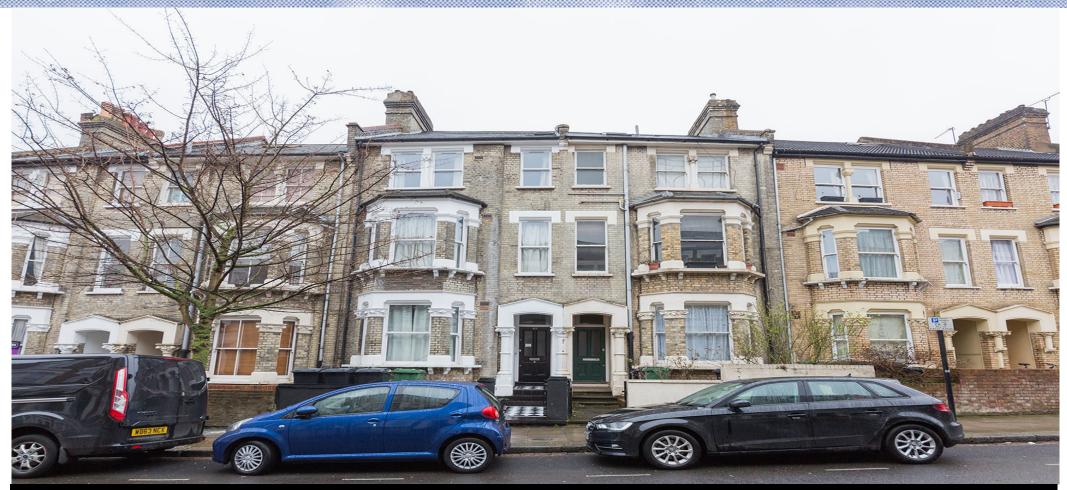

## 2 Bedroom Apartment Rent In WEST HAMPSTEAD£ 430pw (£1864 pcm)

This is a lovely two double bedroom apartment on the raised ground floor of a period conversion in West Hampstead. The apartment has a good sized lounge with bay window and feature fireplace. The kitchen is modern with washing machine, fridge freezer and dishwasher. The kitchen is finished with a dark stone effect work surface and wood cabinets. The bathroom is modern and has bath and shower. The decor is neutral and there are wood floors throughout. The property is located a short walk from the excellent transport links and amenities of West Hampstead. In terms of transport you have the Jubilee Line, Overground and Thameslink as well as numerous bus routes. We now have the Farmers Market on the weekend providing a great range of fresh produce.E.P.C. RATING: C

## **Property Features**

. Beautiful tree lined street . Fitted Kitchen . Close to local amenities . Close to Tube . Fantastic Transport Links . Tiled bathroom . Good decorative order