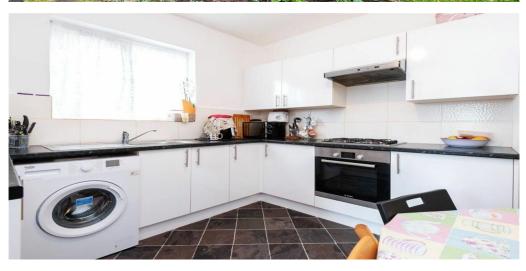

## **Property Features**

. Garden . Communal Gardens . Carpets throughout . Washing Machine . Fitted Kitchen . Separate kitchen . Close to local amenities . Fantastic Transport Links . Zone 2 . Zone 3 . 5 weeks deposit . Tiled bathroom . Double Height Ceilings . Period Conversion . Managed By Black Katz . Gas Central Heating . Double Glazed . Kitchen Diner