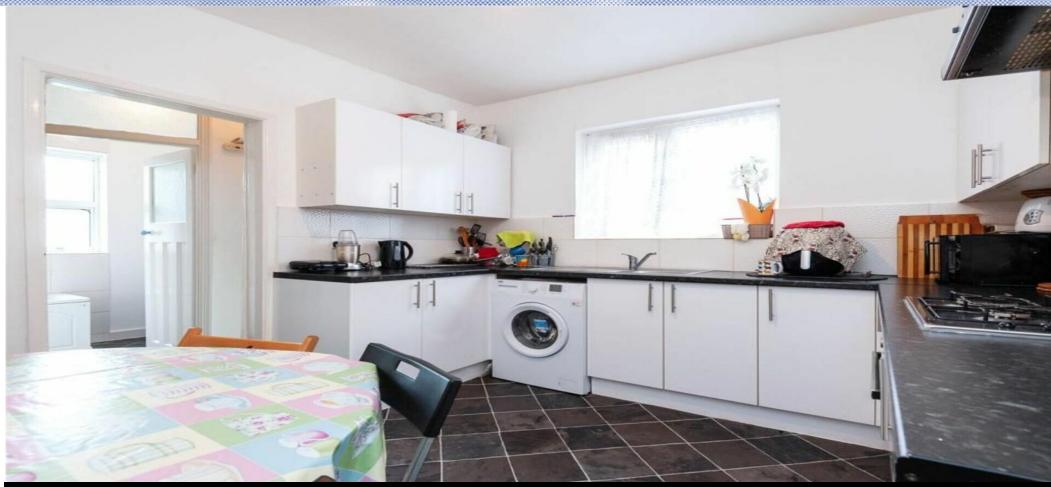

## **Property Features**

. Garden . Communal Gardens . Carpets throughout . Washing Machine . Fitted Kitchen . Separate kitchen . Close to local amenities . Fantastic Transport Links . Zone 2 . Zone 3 . 5 weeks deposit . Tiled bathroom . Double Height Ceilings . Period Conversion . Managed By Black Katz . Gas Central Heating . Double Glazed . Kitchen Diner