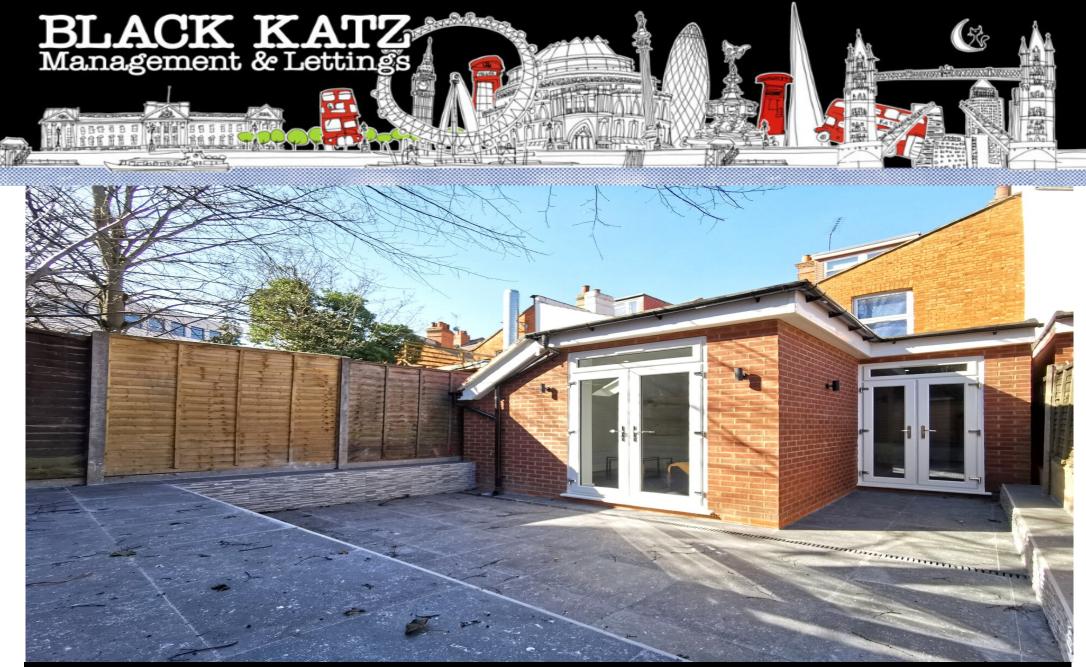

## 2 Bedroom Apartment To Rent In Willesden Green£ 550pw (£2384 pcm)

Available from 31st March. Brand new renovation with Private Garden. We are happy to offer this modern two double bedroom apartment located in Willesden Green. The apartment offers a modern open plan reception with fully fitted kitchen a tiled bathroom and two double bedrooms. The property is neutrally decorated and is double glazed throughout. The excellent transport links and amenities of Willesden Green are a moment away.
E.P.C. RATING: D

## **Property Features**

. Garden . Wood Floors . Luxury Appliances . Fitted Kitchen . Close to local amenities . Close to Tube . Fantastic Transport Links . Tiled bathroom . Period Conversion . Good decorative order