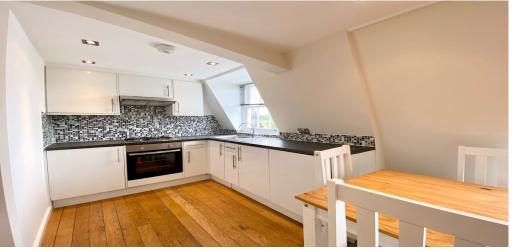

## 2 Bedroom Flat Rent In ANGEL-ISLINGTON£ 710pw (£3077 pcm)

Shbsp;Black Katz are pleased to offer this stunning two bedroom flat located in the hustle and bustle of Chapel Market. This top floor period conversion offers bright and airy interiors throughout, two good sized double bedrooms plus a very large study / guest room all with built in wardrobes, master bedroom with en-suite, solid wooden floors, large reception with a modern integrated kitchen, private terrace, modern bathroom and in exceptional condition throughout.Chapel Market provides extensive amenities while Islington's vibrant Upper Street with its superb selection of shops, bars, restaurants is only moments away. The closest underground stations are Angel (Northern Line) and King's Cross St. Pancras (Northern, Victoria, Piccadilly, Circle, Hammersmith & amp; City, Metropolitan lines, National Rail and international rail services)E.P.C. RATING: C

**Property Features** 

. Roof Terrace . Wood Floors . Combination of wooden floors and carpets . Washing Machine . Luxury Appliances . Fitted Kitchen . Close to local amenities . Close to Tube . Fantastic Transport Links . Zone 1 . 5 weeks deposit . Tiled bathroom . Two Bathrooms . En suite bathroom . Open plan . Period Conversion . Victorian conversion . Gas Central Heating . Double Glazed . Excellent decorative order . Spacious Living Room