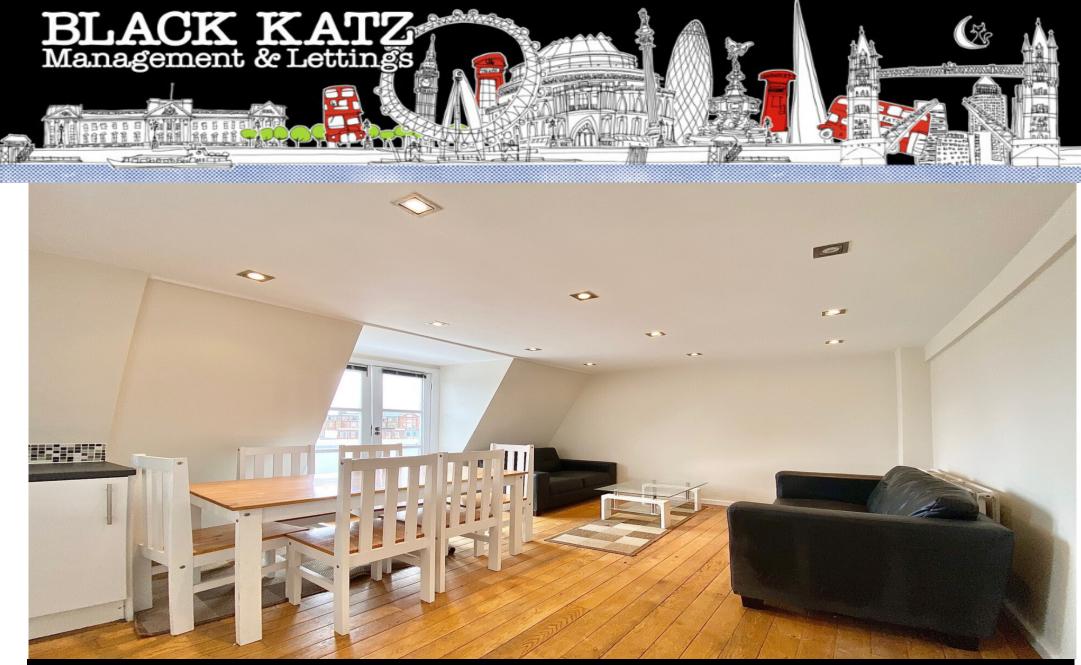

## 2 Bedroom Flat Rent In ANGEL-ISLINGTON£ 710pw (£3077 pcm)

Shbsp;Black Katz are pleased to offer this stunning two bedroom flat located in the hustle and bustle of Chapel Market. This top floor period conversion offers bright and airy interiors throughout, two good sized double bedrooms plus a very large study / guest room all with built in wardrobes, master bedroom with en-suite, solid wooden floors, large reception with a modern integrated kitchen, private terrace, modern bathroom and in exceptional condition throughout.Chapel Market provides extensive amenities while Islington's vibrant Upper Street with its superb selection of shops, bars, restaurants is only moments away. The closest underground stations are Angel (Northern Line) and King's Cross St. Pancras (Northern, Victoria, Piccadilly, Circle, Hammersmith & amp; City, Metropolitan lines, National Rail and international rail services)E.P.C. RATING: C

**Property Features** 

. Roof Terrace . Wood Floors . Combination of wooden floors and carpets . Washing Machine . Luxury Appliances . Fitted Kitchen . Close to local amenities . Close to Tube . Fantastic Transport Links . Zone 1 . 5 weeks deposit . Tiled bathroom . Two Bathrooms . En suite bathroom . Open plan . Period Conversion . Victorian conversion . Gas Central Heating . Double Glazed . Excellent decorative order . Spacious Living Room