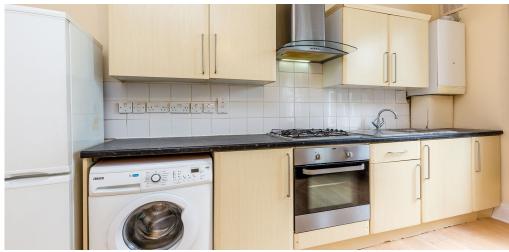

## 2 Bedroom Flat To Rent In Archway£ 495pw (£2125 pcm)

A fantastic recently renovated two double bedroom flat in Holloway/Archway is situated on the top floor of a gated conversion. The flat has wood floors throughout, large open plan kitchen/lounge, high ceilings, modern kitchen, ample amounts storage space, tiled bathroom and very bright and airy. Holloway Road is situated within easy reach of the superb amenities of both Holloway and Islington while providing motorists with quick and easy access to the A1 road links out of London and to the North. The nearest underground station is Archway which is only a 2 minute walk from the property (Northern Line zone 2)
E.P.C. RATING: D

## **Property Features**

. Wood Floors . Washing Machine . Fitted Kitchen . Close to local amenities . Close to Tube . Fantastic Transport Links . Zone 2 . 5 weeks deposit . Tiled bathroom . Open plan . Double Height Ceilings . Period Conversion . Victorian conversion . Gas Central Heating . Double Glazed . Excellent decorative order . Good decorative order . Spacious Living Room