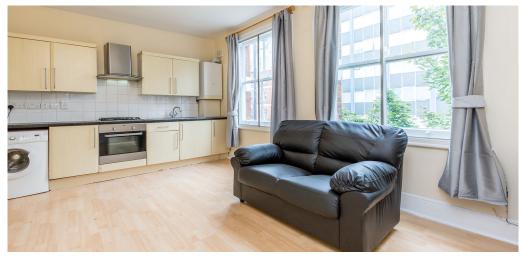

## 2 Bedroom Flat To Rent In Archway£ 495pw (£2125 pcm)

A fantastic recently renovated two double bedroom flat in Holloway/Archway is situated on the top floor of a gated conversion. The flat has wood floors throughout, large open plan kitchen/lounge, high ceilings, modern kitchen, ample amounts storage space, tiled bathroom and very bright and airy. Holloway Road is situated within easy reach of the superb amenities of both Holloway and Islington while providing motorists with quick and easy access to the A1 road links out of London and to the North. The nearest underground station is Archway which is only a 2 minute walk from the property (Northern Line zone 2)
E.P.C. RATING: D

## **Property Features**

. Wood Floors . Washing Machine . Fitted Kitchen . Close to local amenities . Close to Tube . Fantastic Transport Links . Zone 2 . 5 weeks deposit . Tiled bathroom . Open plan . Double Height Ceilings . Period Conversion . Victorian conversion . Gas Central Heating . Double Glazed . Excellent decorative order . Good decorative order . Spacious Living Room