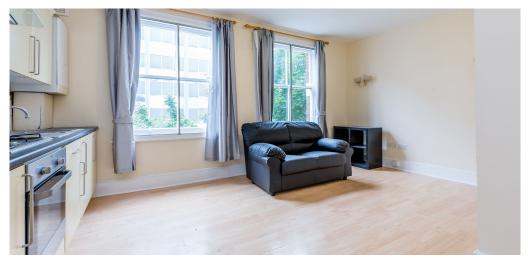

## 2 Bedroom Flat To Rent In Archway£ 495pw (£2125 pcm)

A fantastic recently renovated two double bedroom flat in Holloway/Archway is situated on the top floor of a gated conversion. The flat has wood floors throughout, large open plan kitchen/lounge, high ceilings, modern kitchen, ample amounts storage space, tiled bathroom and very bright and airy. Holloway Road is situated within easy reach of the superb amenities of both Holloway and Islington while providing motorists with quick and easy access to the A1 road links out of London and to the North. The nearest underground station is Archway which is only a 2 minute walk from the property (Northern Line zone 2)
E.P.C. RATING: D

## **Property Features**

. Wood Floors . Washing Machine . Fitted Kitchen . Close to local amenities . Close to Tube . Fantastic Transport Links . Zone 2 . 5 weeks deposit . Tiled bathroom . Open plan . Double Height Ceilings . Period Conversion . Victorian conversion . Gas Central Heating . Double Glazed . Excellent decorative order . Good decorative order . Spacious Living Room