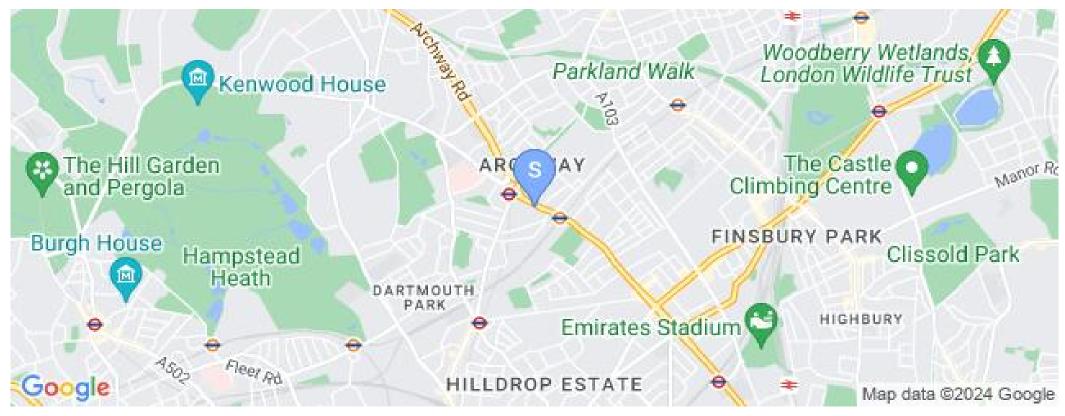

## 2 Bedroom Flat To Rent In Archway£ 495pw (£2125 pcm)

A fantastic recently renovated two double bedroom flat in Holloway/Archway is situated on the top floor of a gated conversion. The flat has wood floors throughout, large open plan kitchen/lounge, high ceilings, modern kitchen, ample amounts storage space, tiled bathroom and very bright and airy. Holloway Road is situated within easy reach of the superb amenities of both Holloway and Islington while providing motorists with quick and easy access to the A1 road links out of London and to the North. The nearest underground station is Archway which is only a 2 minute walk from the property (Northern Line zone 2)
E.P.C. RATING: D