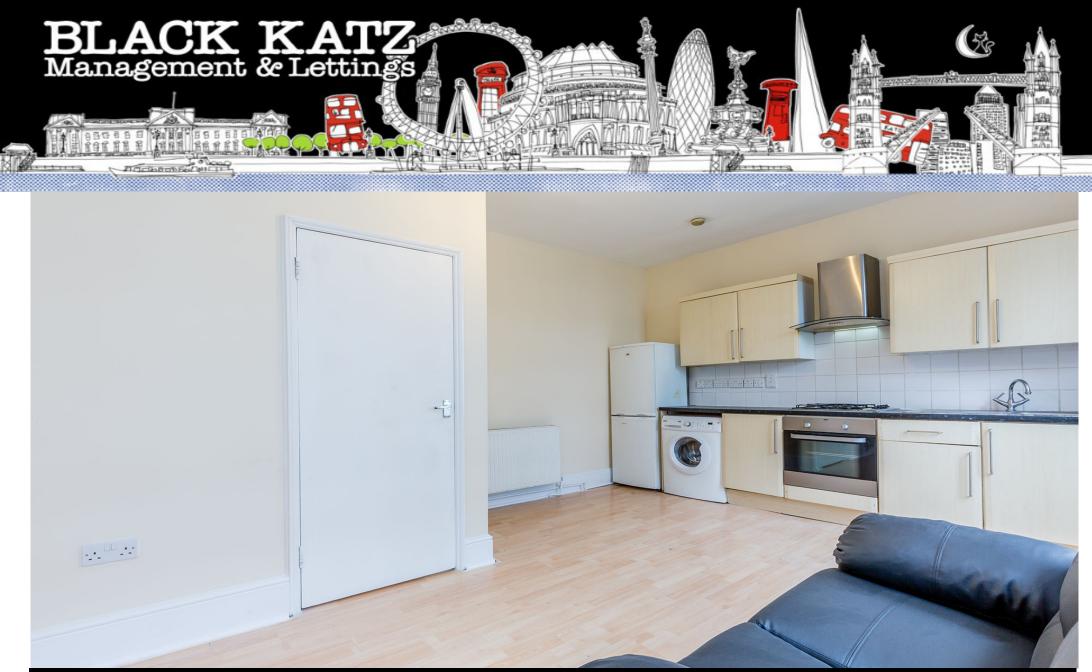

## 2 Bedroom Flat To Rent In Archway£ 495pw (£2125 pcm)

A fantastic recently renovated two double bedroom flat in Holloway/Archway is situated on the top floor of a gated conversion. The flat has wood floors throughout, large open plan kitchen/lounge, high ceilings, modern kitchen, ample amounts storage space, tiled bathroom and very bright and airy. Holloway Road is situated within easy reach of the superb amenities of both Holloway and Islington while providing motorists with quick and easy access to the A1 road links out of London and to the North. The nearest underground station is Archway which is only a 2 minute walk from the property (Northern Line zone 2)
E.P.C. RATING: D

## **Property Features**

. Wood Floors . Washing Machine . Fitted Kitchen . Close to local amenities . Close to Tube . Fantastic Transport Links . Zone 2 . 5 weeks deposit . Tiled bathroom . Open plan . Double Height Ceilings . Period Conversion . Victorian conversion . Gas Central Heating . Double Glazed . Excellent decorative order . Good decorative order . Spacious Living Room