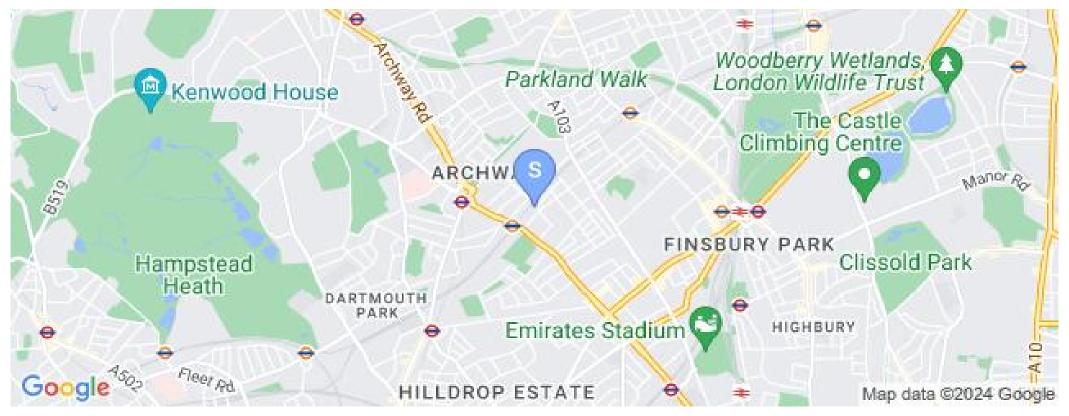

## 2 Bedroom Flat To Rent In Archway£ 750pw (£3250 pcm)

A unique beautiful three storey house with dedicated private parking. Located within the delightful, gated cobblestone Marlborough Yard. This ideal house is perfect for urban living. This property consists of two double bedrooms, a modern bathroom and large living/dining space with hardwood floors. The top floor leads you onto a beautiful glass ceilinged conservatory which opens up on to a large south east facing terrace./p>Marlborough Yard is situated moments away from the shops and amenities of Holloway Road, while Highgate and Kentish Town are close by. Transport links include Upper Holloway Station (Overground), Archway (Northern Line) and Holloway Road (Piccadilly Line) underground stations.