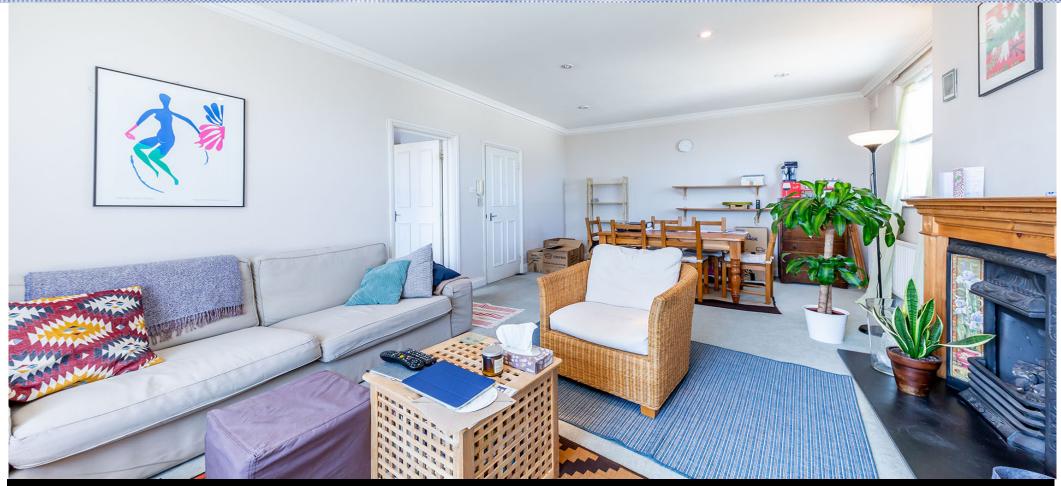

## 2 Bedroom Flat Rent In CROUCH END£ 460p/w (£1994 pcm)

The Superb two double bedroom property on a great road in Crouch End. The flat is arranged over two floors and has two bathrooms, one en suite. You have a stunning view of Alexandra Palace from the master bedroom which also boasts ample fitted storage. The bedrooms are both large doubles and are on the top floor. The lounge is bright and spacious and there is a stunning original fireplace. There is a separate galley kitchen which is fully fitted. The W3 bus stops outside and goes to Finsbury Park in 6 minutes.

## **Property Features**

. Beautiful tree lined street . Carpets throughout . Washing Machine . Fitted Kitchen . Close to local amenities . Fantastic Transport Links . Zone 2 . 5 weeks deposit . Tiled bathroom . Two Bathrooms . En suite bathroom . Arranged over two floors . Period Conversion . Victorian conversion . Managed by Black Katz for your peace of mind . Central Heating . Excellent decorative order . Spacious Living Room