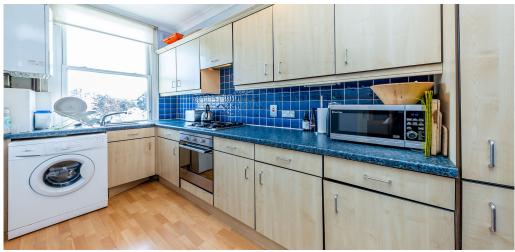

## 2 Bedroom Flat Rent In CROUCH END£ 460p/w (£1994 pcm)

The Superb two double bedroom property on a great road in Crouch End. The flat is arranged over two floors and has two bathrooms, one en suite. You have a stunning view of Alexandra Palace from the master bedroom which also boasts ample fitted storage. The bedrooms are both large doubles and are on the top floor. The lounge is bright and spacious and there is a stunning original fireplace. There is a separate galley kitchen which is fully fitted. The W3 bus stops outside and goes to Finsbury Park in 6 minutes.

## **Property Features**

. Beautiful tree lined street . Carpets throughout . Washing Machine . Fitted Kitchen . Close to local amenities . Fantastic Transport Links . Zone 2 . 5 weeks deposit . Tiled bathroom . Two Bathrooms . En suite bathroom . Arranged over two floors . Period Conversion . Victorian conversion . Managed by Black Katz for your peace of mind . Central Heating . Excellent decorative order . Spacious Living Room