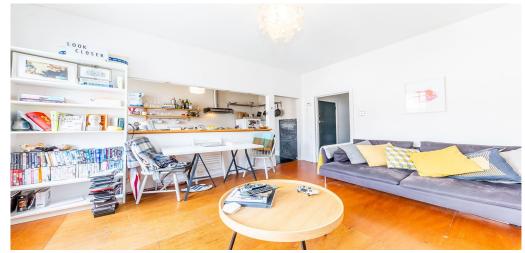

## 2 Bedroom Flat Rent In CROUCH END£ 450 p/w (£1950 pcm)

A superb first floor property set in a period conversion. Split over two floors the property benefits from high ceilings, two double bedrooms, a spacious lounge and a modern kitchen and bathroom. Finished to a high standard throughout the property is moments from Hornsey overground and a short walk into Crouch End Broadway.
E.P.C. RATING: D

## **Property Features**

. Beautiful tree lined street . Combination of wooden floors and carpets . Fitted Kitchen . Close to local amenities . Fantastic Transport Links . 5 weeks deposit . Tiled bathroom . Open plan . Period Conversion . Managed By Black Katz . Gas Central Heating . Good decorative order . Spacious Living Room . Period features