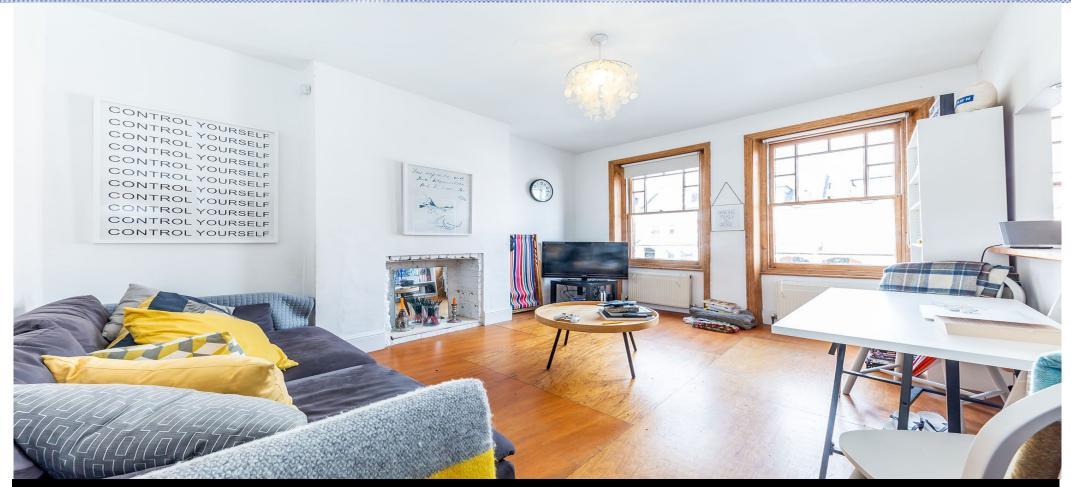

## 2 Bedroom Flat Rent In CROUCH END£ 450 p/w (£1950 pcm)

A superb first floor property set in a period conversion. Split over two floors the property benefits from high ceilings, two double bedrooms, a spacious lounge and a modern kitchen and bathroom. Finished to a high standard throughout the property is moments from Hornsey overground and a short walk into Crouch End Broadway.
E.P.C. RATING: D

## **Property Features**

. Beautiful tree lined street . Combination of wooden floors and carpets . Fitted Kitchen . Close to local amenities . Fantastic Transport Links . 5 weeks deposit . Tiled bathroom . Open plan . Period Conversion . Managed By Black Katz . Gas Central Heating . Good decorative order . Spacious Living Room . Period features