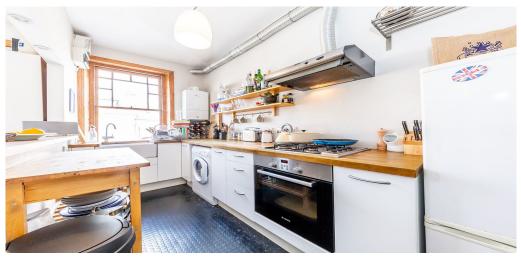

## 2 Bedroom Flat Rent In CROUCH END£ 450 p/w (£1950 pcm)

A superb first floor property set in a period conversion. Split over two floors the property benefits from high ceilings, two double bedrooms, a spacious lounge and a modern kitchen and bathroom. Finished to a high standard throughout the property is moments from Hornsey overground and a short walk into Crouch End Broadway.
E.P.C. RATING: D

## **Property Features**

. Beautiful tree lined street . Combination of wooden floors and carpets . Fitted Kitchen . Close to local amenities . Fantastic Transport Links . 5 weeks deposit . Tiled bathroom . Open plan . Period Conversion . Managed By Black Katz . Gas Central Heating . Good decorative order . Spacious Living Room . Period features