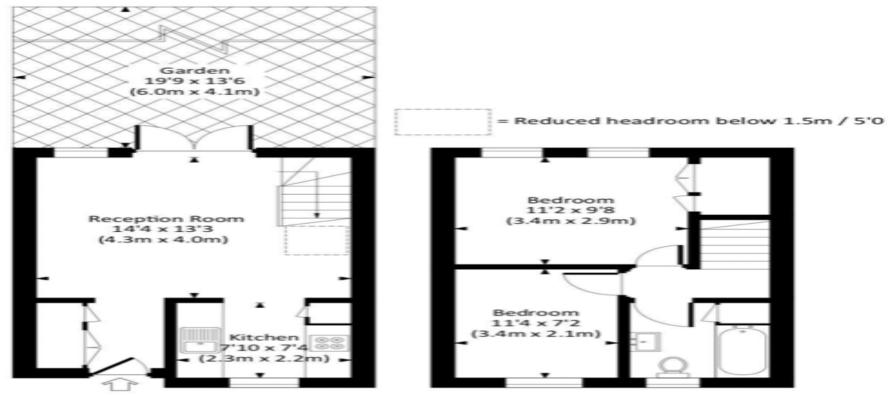

## 2 Bedroom Flat To Rent In Camden£ 595pw (£2578 pcm)

GROUND FLOOR

FIRST FLOOR