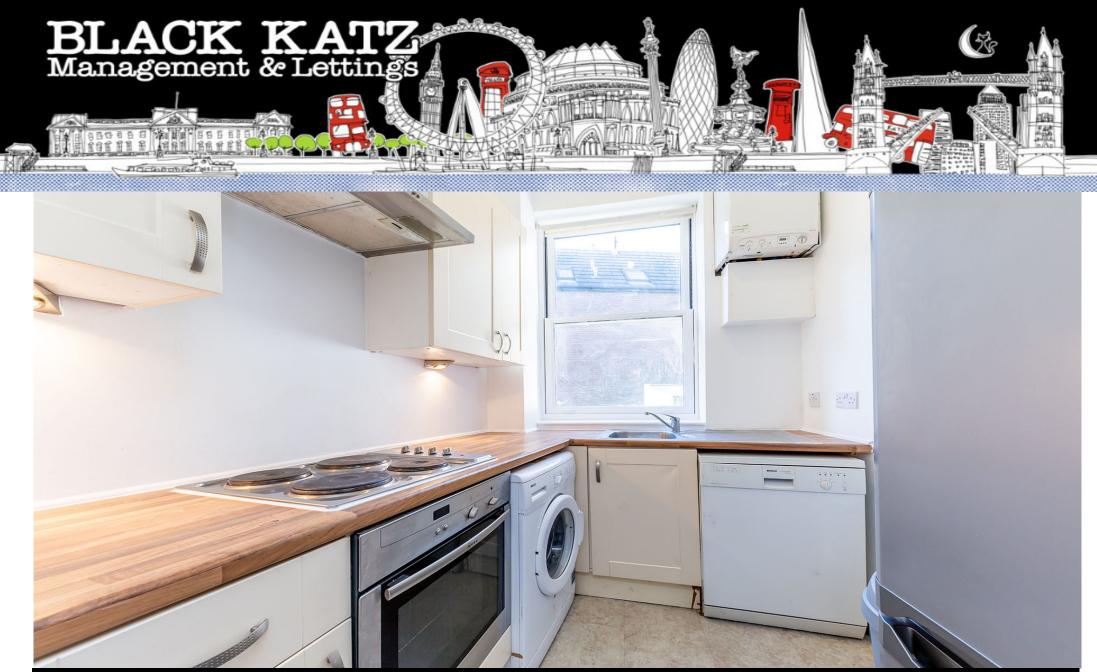

## 2 Bedroom Flat To Rent In Camden£ 475pw (£2058 pcm)

Recently decorated this spacious two double bedroom flat is set on the 2nd floor and has a modern fully fitted kitchen / diner, two double bedrooms, wood floors throughout and a good size lounge leading to a private balcony.Camden High Street is superbly placed with a wealth vibrant local amenity, including the famous Jazz Cafe and Camden Market, while the magnificent green spaces of Regents Park and Primrose Hill are close by. This apartment is also within walking distance to UCL, RVC and SOAS.

## **Property Features**

. Roof Terrace . Wood Floors . Washing Machine . Fitted Kitchen . Separate kitchen . Close to local amenities . Close to Tube . Fantastic Transport Links . 5 weeks deposit . Central Heating . Recently Decorated . Good decorative order . Spacious Living Room