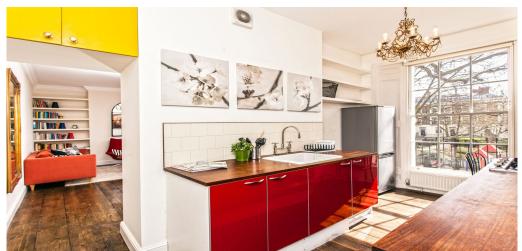

## **Property Features**

. Combination of wooden floors and carpets . Washing Machine . Separate kitchen . Close to local amenities . Close to Tube . Fantastic Transport Links . Zone 1 . Tiled bathroom . Period Conversion . Central Heating . Excellent decorative order . Spacious Living Room