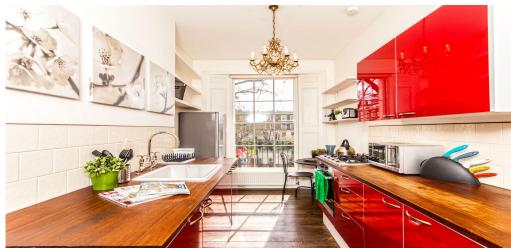

## **Property Features**

. Combination of wooden floors and carpets . Washing Machine . Separate kitchen . Close to local amenities . Close to Tube . Fantastic Transport Links . Zone 1 . Tiled bathroom . Period Conversion . Central Heating . Excellent decorative order . Spacious Living Room