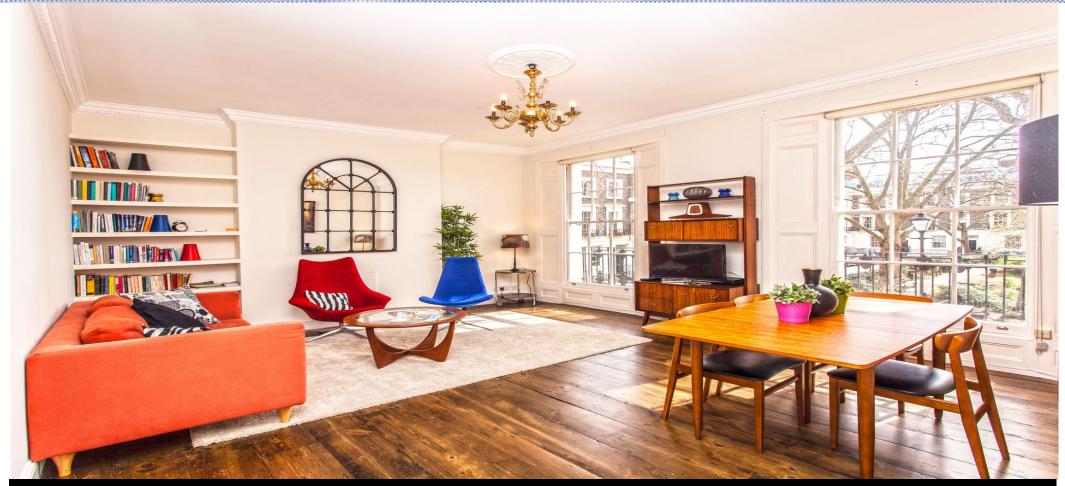

## **Property Features**

. Combination of wooden floors and carpets . Washing Machine . Separate kitchen . Close to local amenities . Close to Tube . Fantastic Transport Links . Zone 1 . Tiled bathroom . Period Conversion . Central Heating . Excellent decorative order . Spacious Living Room