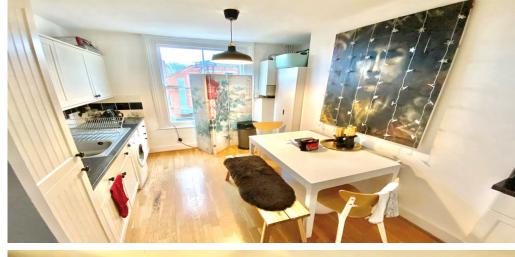

## 2 Bedroom Flat Rent In Crouch End£ 519 p/w (£2250 pcm)

Available 12/09/2023This property is situated in the heart of the Crouch End Village. Set over two floors with a private roof terrace off the landing, it also boasts a large lounge with tons of period features, two double bedroom, a tiled bathroom, separate fitted kitchen, with lots of storage, the large sash windows allow in ample amounts of light giving the property a bright airy feel.This centrally located apartment offer access to an abundance of boutique shops, cafes, supermarket and restaurants, also offering access to the lush green space of Alexandra Park.

## **Property Features**

. Roof Terrace. Combination of wooden floors and carpets. Washing Machine. Fitted Kitchen. Separate kitchen. Close to local amenities. Fantastic Transport Links. Zone 3.5 weeks deposit. Tiled bathroom. Arranged over two floors. Double Height Ceilings. Period Conversion. Victorian conversion. Gas Central Heating. Excellent decorative order. Spacious Living Room