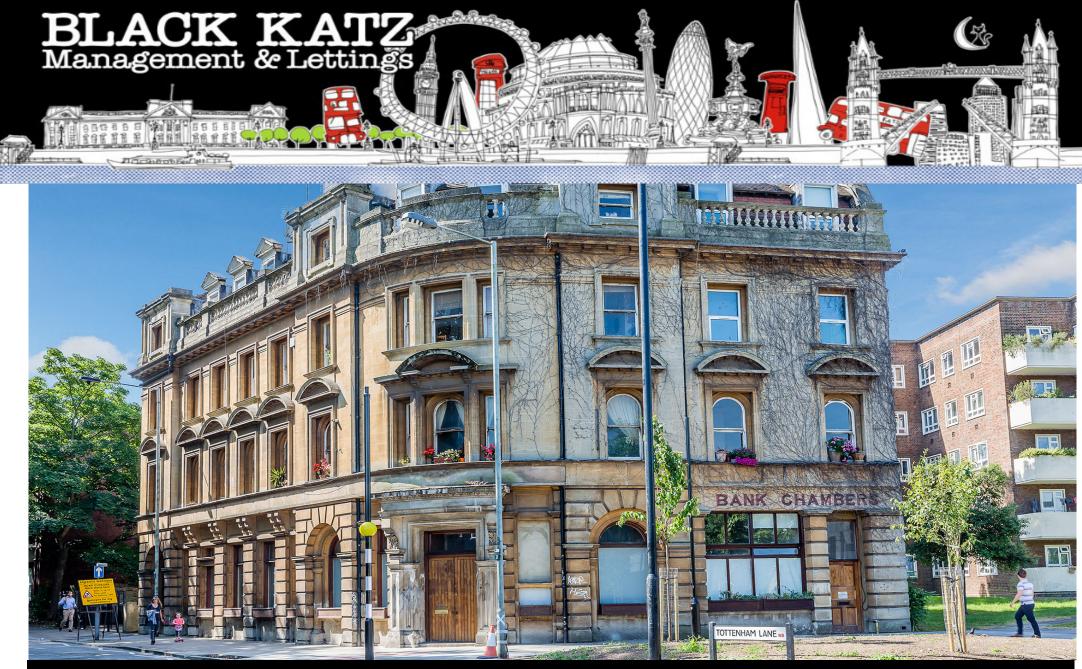

## 2 Bedroom Flat To Rent In Crouch End£ 440pw (£1906 pcm)

< lovely two double bedroom property set within an old converted bank just by Hornsey Train Station. This recently decorated two double bed property has wood floors, a modern fitted kitchen through an arch from the lounge that has lovely views over London. The property is in close proximity to Hornsey Overground Train Station that can take you straight into Moorgate Station in less than 20 mins is also a short walk to Turnpike Lane Underground Station (Piccadilly Line). The apartment also has good bus routes and is a short walk into Wood Green Shopping Centre and Crouch End for its lovely coffee shops, many restaurants and bars with sun terraces and gardens.</p>