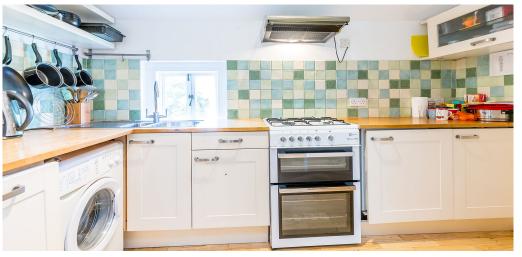

## 2 Bedroom Flat To Rent In Crouch End£ 440pw (£1906 pcm)

< lovely two double bedroom property set within an old converted bank just by Hornsey Train Station. This recently decorated two double bed property has wood floors, a modern fitted kitchen through an arch from the lounge that has lovely views over London. The property is in close proximity to Hornsey Overground Train Station that can take you straight into Moorgate Station in less than 20 mins is also a short walk to Turnpike Lane Underground Station (Piccadilly Line). The apartment also has good bus routes and is a short walk into Wood Green Shopping Centre and Crouch End for its lovely coffee shops, many restaurants and bars with sun terraces and gardens.</p>

**Property Features** 

. Balcony . Wood Floors . Washing Machine . Dishwasher . Luxury Appliances . Fitted Kitchen . Close to local amenities . Close to Tube . Fantastic Transport Links . Open plan . Period Conversion . Gas Central Heating . Recently Decorated . Excellent decorative order . Spacious Living Room . Fireplace