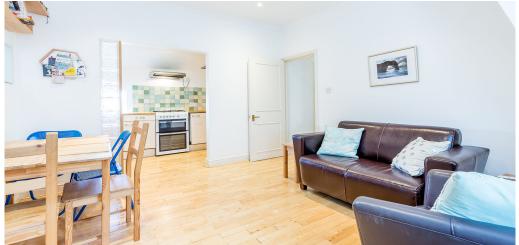

## 2 Bedroom Flat To Rent In Crouch End£ 440pw (£1906 pcm)

< lovely two double bedroom property set within an old converted bank just by Hornsey Train Station. This recently decorated two double bed property has wood floors, a modern fitted kitchen through an arch from the lounge that has lovely views over London. The property is in close proximity to Hornsey Overground Train Station that can take you straight into Moorgate Station in less than 20 mins is also a short walk to Turnpike Lane Underground Station (Piccadilly Line). The apartment also has good bus routes and is a short walk into Wood Green Shopping Centre and Crouch End for its lovely coffee shops, many restaurants and bars with sun terraces and gardens.</p>

**Property Features** 

. Balcony . Wood Floors . Washing Machine . Dishwasher . Luxury Appliances . Fitted Kitchen . Close to local amenities . Close to Tube . Fantastic Transport Links . Open plan . Period Conversion . Gas Central Heating . Recently Decorated . Excellent decorative order . Spacious Living Room . Fireplace