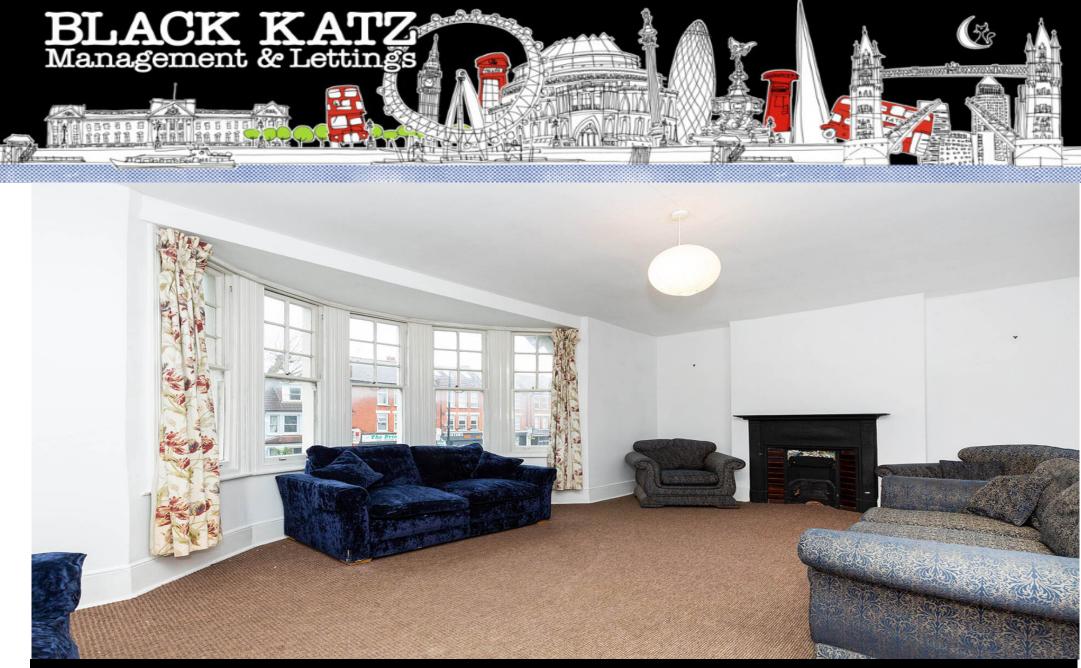

## 2 Bedroom Flat To Rent In Crouch End£ 445pw (£1928 pcm)

A spacious two double bedroom property set on the first floor of a period conversion within a minute walk of Priory Parks tennis courts. The property consists of a large sunny lounge with sash windows allowing in plenty of light giving the property a bright and airy feel, kitchen diner with fitted appliances, two spacious double bedrooms and a tiled bathroom. The flat also benefits from having plenty of storage throughout.Located on one of Crouch ends sought after roads the property offers easy access to an abundance of boutique shops, cafes, supermarket and restaurants on the Crouch End Broadway, also offering access to the lush green space of Priory Park.E.P.C. RATING: D

**Property Features** 

. Beautiful tree lined street . Carpets throughout . Washing Machine . Fitted Kitchen . Separate kitchen . Close to local amenities . Fantastic Transport Links . Zone 3 . 5 weeks deposit . Tiled bathroom . Double Height Ceilings . Period Conversion . Victorian conversion . Gas Central Heating . Excellent decorative order . Spacious Living Room