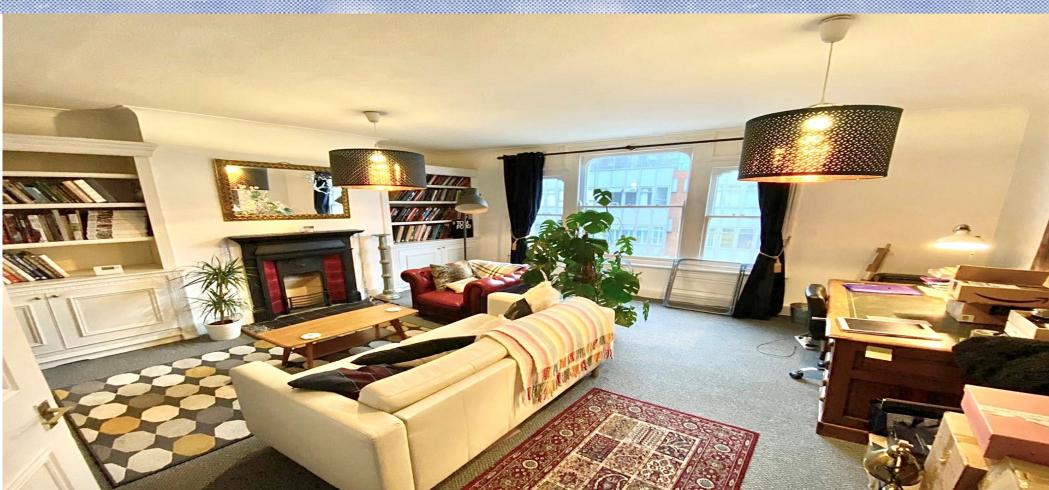

## 2 Bedroom Flat Rent In Crouch End£ 450p/w (£1950 pcm)

This property is situated in the heart of the Crouch End Village. Set over two floors with a private roof terrace off the landing, it also boasts a large lounge with tons of period features, two double bedroom, a tiled bathroom, separate fitted kitchen, with lots of storage, the large sash windows allow in ample amounts of light giving the property a bright airy feel.
This centrally located apartment offer access to an abundance of boutique shops, cafes, supermarket and restaurants, also offering access to the lush green space of Alexandra Park.

## **Property Features**

. Roof Terrace . Combination of wooden floors and carpets . Washing Machine . Fitted Kitchen . Separate kitchen . Close to local amenities . Fantastic Transport Links . Zone 3 . 5 weeks deposit . Tiled bathroom . Arranged over two floors . Double Height Ceilings . Period Conversion . Victorian conversion . Gas Central Heating . Excellent decorative order . Spacious Living Room