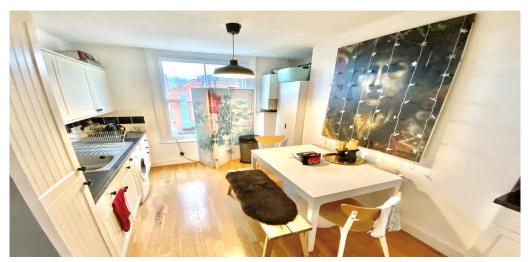

## 2 Bedroom Flat Rent In Crouch End£ 450p/w (£1950 pcm)

This property is situated in the heart of the Crouch End Village. Set over two floors with a private roof terrace off the landing, it also boasts a large lounge with tons of period features, two double bedroom, a tiled bathroom, separate fitted kitchen, with lots of storage, the large sash windows allow in ample amounts of light giving the property a bright airy feel.
This centrally located apartment offer access to an abundance of boutique shops, cafes, supermarket and restaurants, also offering access to the lush green space of Alexandra Park.

## **Property Features**

. Roof Terrace . Combination of wooden floors and carpets . Washing Machine . Fitted Kitchen . Separate kitchen . Close to local amenities . Fantastic Transport Links . Zone 3 . 5 weeks deposit . Tiled bathroom . Arranged over two floors . Double Height Ceilings . Period Conversion . Victorian conversion . Gas Central Heating . Excellent decorative order . Spacious Living Room