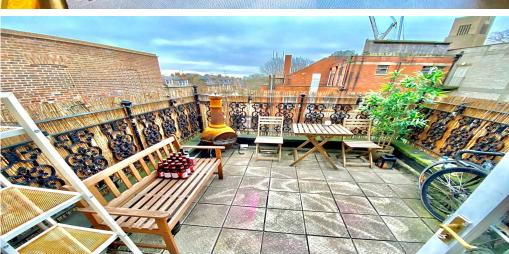

## 2 Bedroom Flat Rent In Crouch End£ 450p/w (£1950 pcm)

This property is situated in the heart of the Crouch End Village. Set over two floors with a private roof terrace off the landing, it also boasts a large lounge with tons of period features, two double bedroom, a tiled bathroom, separate fitted kitchen, with lots of storage, the large sash windows allow in ample amounts of light giving the property a bright airy feel.
This centrally located apartment offer access to an abundance of boutique shops, cafes, supermarket and restaurants, also offering access to the lush green space of Alexandra Park.

## **Property Features**

. Roof Terrace . Combination of wooden floors and carpets . Washing Machine . Fitted Kitchen . Separate kitchen . Close to local amenities . Fantastic Transport Links . Zone 3 . 5 weeks deposit . Tiled bathroom . Arranged over two floors . Double Height Ceilings . Period Conversion . Victorian conversion . Gas Central Heating . Excellent decorative order . Spacious Living Room