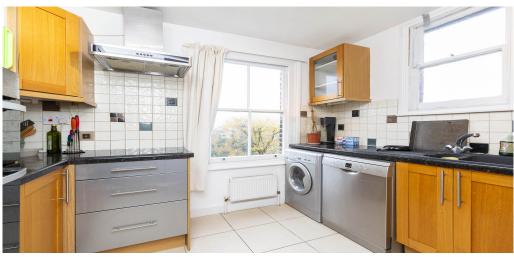

## **Property Features**

. Combination of wooden floors and carpets . Washing Machine . Dishwasher . Fitted Kitchen . Separate kitchen . Close to local amenities . Fantastic Transport Links . Zone 2 . Zone 3 . 5 weeks deposit . Tiled bathroom . Victorian conversion . Managed by Black Katz for your peace of mind . Gas Central Heating . Good decorative order . Spacious Living Room