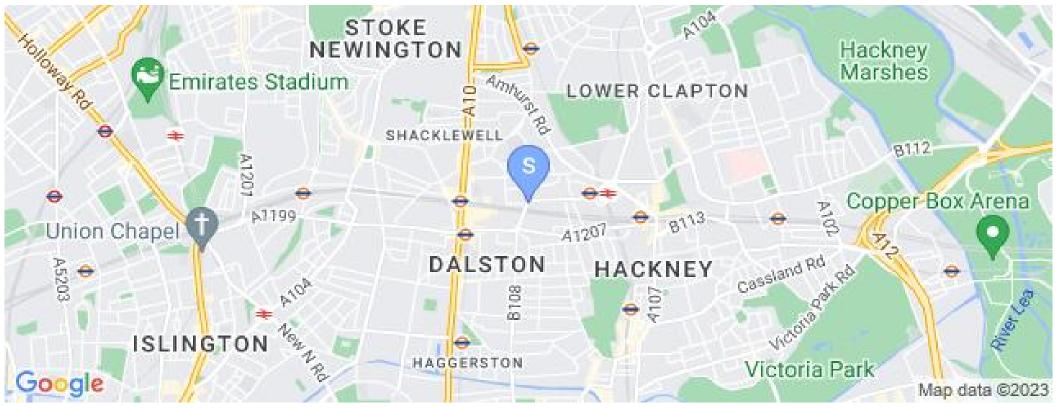

## 2 Bedroom Flat Rent In Dalston E8£ 427pw (£1850 pcm)

Slack Katz are please to offer this two bedroom flat (lounge as second bedroom) in the heart of Dalston. The property also has a separate modern kitchen fully integrated with a grey gloss finish. The flat is set on the top floor and comprises a bright and spacious reception room (second bedroom), separate kitchen, modern tiled bathroom, mix of wood floors and carpets throughout, the property also has a balcony. Dalston Lane offers a great position for the excellent selection of amenities as the shops, bars and restaurants of Dalston, Stoke Newington and Islington are within close proximity. Nearest stations include Dalston Kingsland & Land Balton, Dalston Junction. There are numerous bus routes from nearby Kingsland Road which offer routes all across London.E.P.C. RATING: C