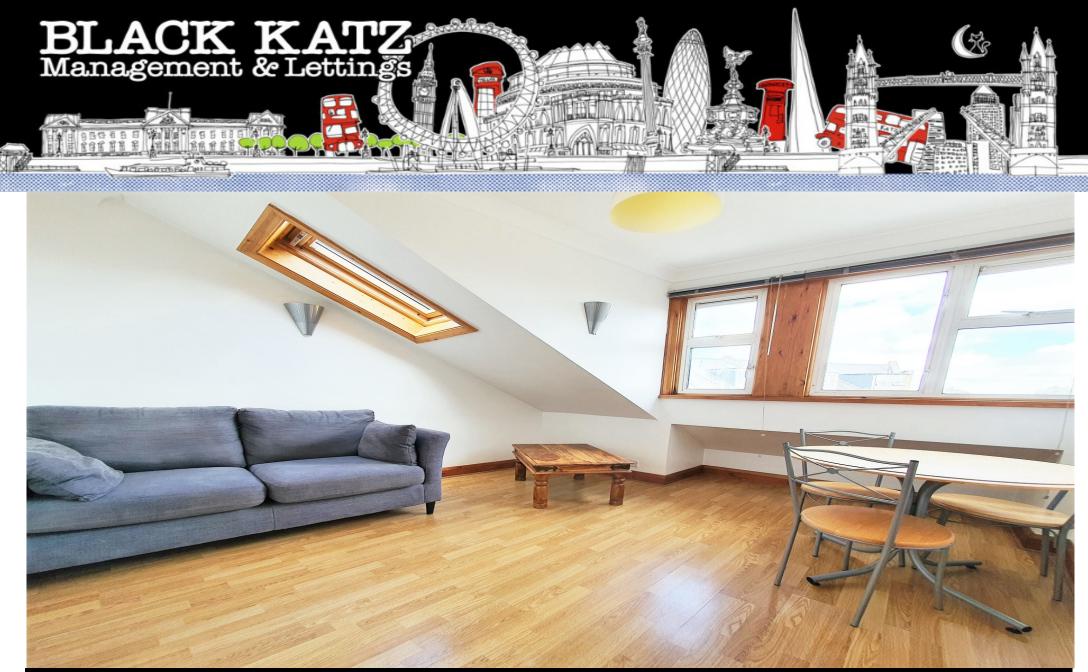

## 2 Bedroom Flat To Rent In Dollis Hill£ 392pw (£1700 pcm)

Available from April. This is an extremely spacious two double bedroom flat located a short walk away from Dollis Hill station (Jubilee Line). The property has been recently redecorated to a high standard and benefits from two large double bedrooms, separate spacious reception room, modern kitchen and fully tiled bathroom. Further benefits are very high ceilings and neutral decor throughout. Please contact our office for more information.
E.P.C. RATING: D

## **Property Features**

. Combination of wooden floors and carpets . Fitted Kitchen . Close to local amenities . Close to Tube . Double Glazed . Excellent decorative order . Spacious Living Room