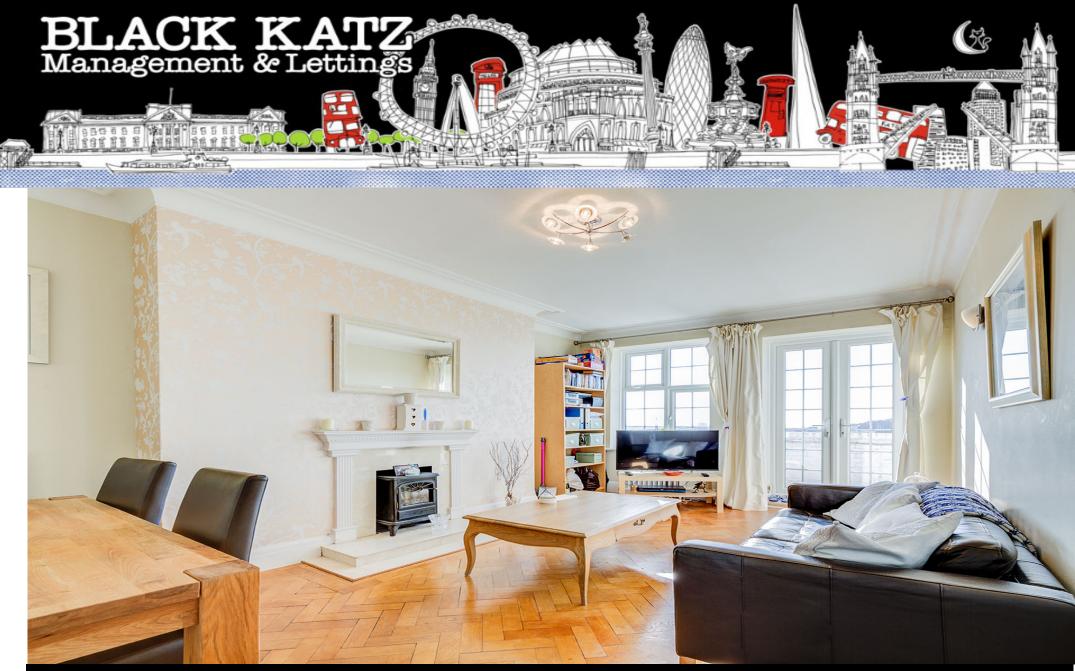

## 2 Bedroom Flat To Rent In Finchley Road - Swiss Cottage£ 450pw (£1950 pcm)

Set within a private portered mansion block this fantastic spacious two double bedroom flat has parquet wood floors, modern high gloss fully fitted kitchen, sandstone tiled modern bathroom with shower, loads of natural light and a private balcony. The excellent transport links of Swiss Cottage and Finchley Road are a moment away. You have the Jubilee and Metropolitan lines as well as the Overground from South Hampstead. There are also excellent bus routes into central London.
E.P.C. RATING: D

**Property Features** 

. Balcony . Wood Floors . Washing Machine . Dishwasher . Luxury Appliances . Fitted Kitchen . Separate kitchen . Close to local amenities . Close to Tube . Fantastic Transport Links . Zone 2 . Tiled bathroom . Central Heating . Excellent decorative order . Spacious Living Room