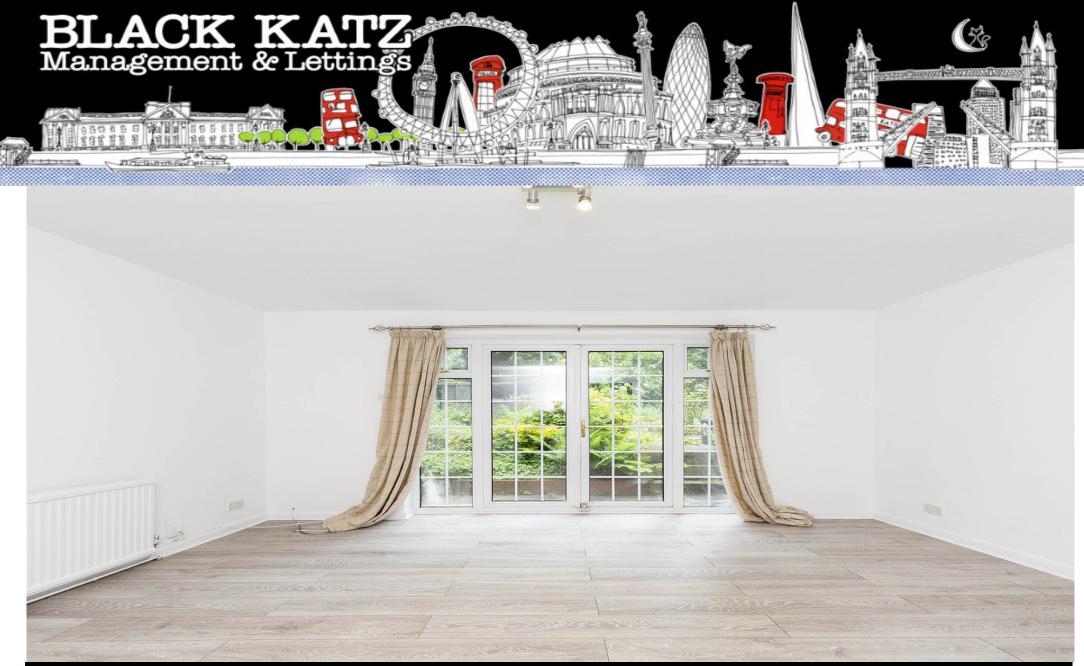

## 2 Bedroom Flat To Rent In Highgate £ 485pw (£2101 pcm)

This spacious and well presented newly decorated two double bedroom apartment is set within a popular low rise block in Highgate.The property comprises a spacious reception room, fully integrated modern kitchen, two double bedrooms, tiled bathroom suite and access to a large communal garden.yStanhope Road is located within easy reach of the amenities of both Highgate Village and Crouch End and 0.8 miles to Highgate Underground station (Northern line).E.P.C. RATING: C