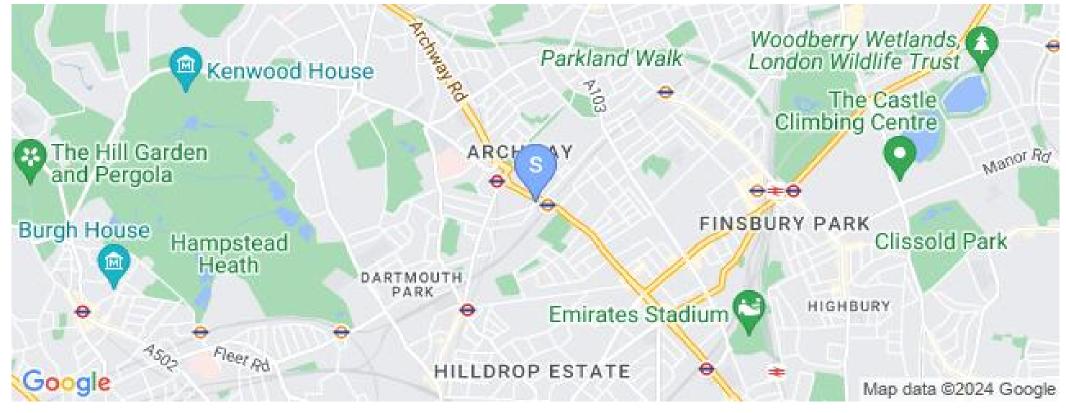

## 2 Bedroom Flat To Rent In Holloway£ 484pw (£2100 pcm)

A large two double bedroom flat set within purpose built block just off the Holloway Road. Set on the 2nd floor the property has a large lounge with wood floors and private balcony, modern fully fitted kitchen and bathroom, neutral decor and good storage space. Pemberton Gardens is located moments from the wide range of the more extensive range of shops, bars and restaurants of Upper Street and charming Crouch End. Pemberton Gardens is located moments from the wide range of amenities of Holloway Road and within easy reach of the more extensive range of shops, bars and restaurants of Upper Street and charming Crouch End. Travel links include Holloway Road (Piccadilly Line), Tufnell Park and Archway underground stations (Northern Line) and Upper Holloway Station (National Rail).