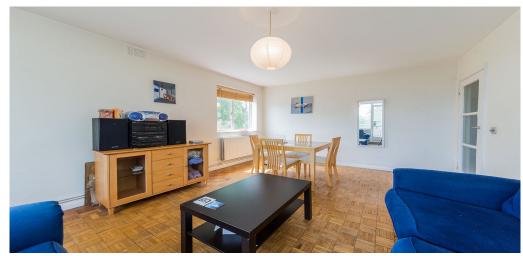

## 2 Bedroom Flat To Rent In Holloway£ 484pw (£2100 pcm)

A large two double bedroom flat set within purpose built block just off the Holloway Road. Set on the 2nd floor the property has a large lounge with wood floors and private balcony, modern fully fitted kitchen and bathroom, neutral decor and good storage space. Pemberton Gardens is located moments from the wide range of the more extensive range of shops, bars and restaurants of Upper Street and charming Crouch End. Pemberton Gardens is located moments from the wide range of amenities of Holloway Road and within easy reach of the more extensive range of shops, bars and restaurants of Upper Street and charming Crouch End. Travel links include Holloway Road (Piccadilly Line), Tufnell Park and Archway underground stations (Northern Line) and Upper Holloway Station (National Rail).

## **Property Features**

. Balcony . Beautiful tree lined street . Combination of wooden floors and carpets . Washing Machine . Fitted Kitchen . Close to local amenities . Close to Tube . Fantastic Transport Links . Zone 2 . 5 weeks deposit . Tiled bathroom . Purpose built development . Gas Central Heating . Double Glazed . Spacious Living Room