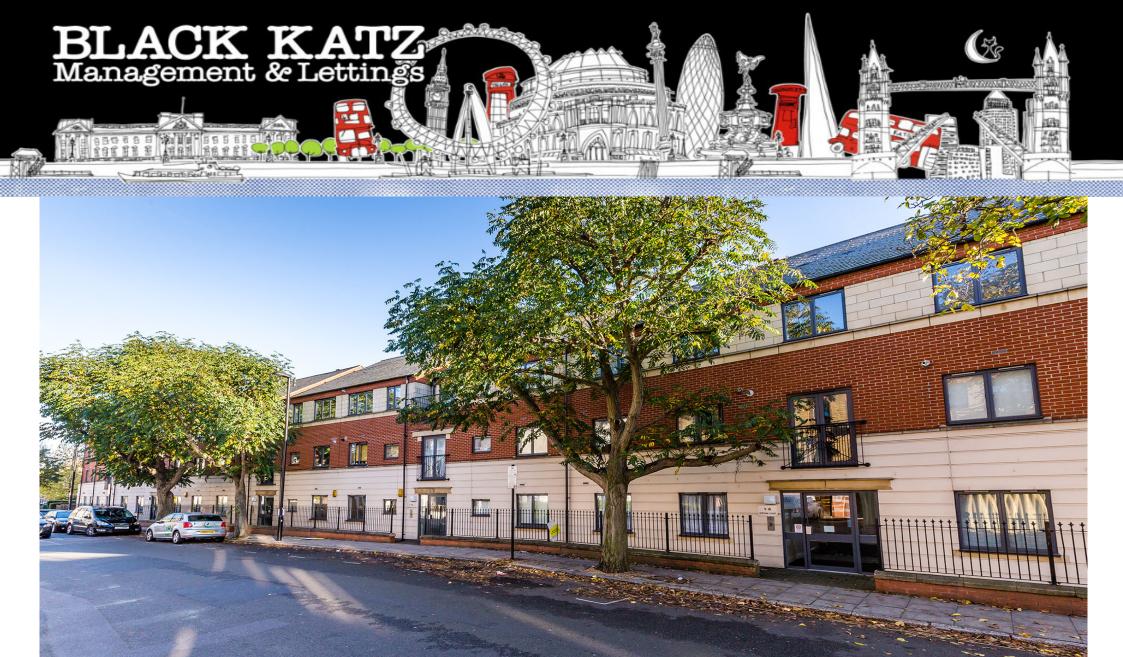

## 2 Bedroom Flat To Rent In Holloway£ 525pw (£2275 pcm)

Located within a secure private development this lovely two bedroom apartment is presented in excellent condition throughout and benefits from fitted wardrobes and an en suite bathroom to master bedroom, wood floors, bright spacious lounge, modern fully fitted kitchen and access to a well maintained communal garden. Manor Gardens is located just moments from the wide range of amenities of Holloway Road and within easy reach of the more extensive range of shops, bars and restaurants of trendy Upper Street.