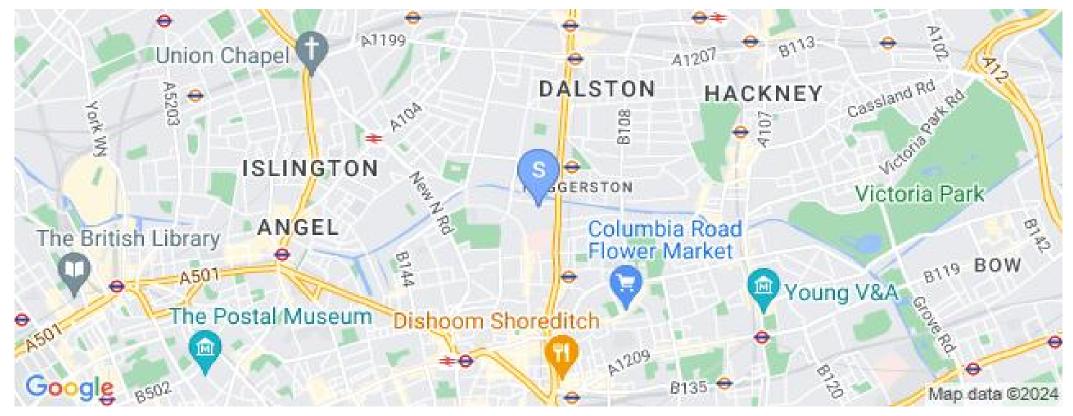

## 2 Bedroom Flat To Rent In Hoxton£ 450pw (£1950 pcm)

Slackkatz are pleased to offer this bright and airy, stylish, two bedroom flat to rent in Hoxton on the second floor of a well maintained ex local. The property consists of a separate modern contemporary kitchen, original wooden flooring, fully tiled modern bathroom and large original sash windows.p>The property is located on a very quiet cobbled street just off Regents Canal and only a 2 minute walk to Haggerston Overground station. Haggerston Park, Shoreditch Park and Stonebridge Gardens all within walking distance. There is also a huge variety of shops, bars, cafes and restaurants located on Kingsland Road and Hoxton Street.E.P.C. RATING: D