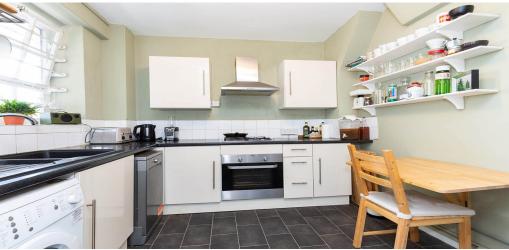

## 2 Bedroom Flat To Rent In Hoxton£ 450pw (£1950 pcm)

Slackkatz are pleased to offer this bright and airy, stylish, two bedroom flat to rent in Hoxton on the second floor of a well maintained ex local. The property consists of a separate modern contemporary kitchen, original wooden flooring, fully tiled modern bathroom and large original sash windows.p>The property is located on a very quiet cobbled street just off Regents Canal and only a 2 minute walk to Haggerston Overground station. Haggerston Park, Shoreditch Park and Stonebridge Gardens all within walking distance. There is also a huge variety of shops, bars, cafes and restaurants located on Kingsland Road and Hoxton Street.E.P.C. RATING: D

## **Property Features**

. Wood Floors . Washing Machine . Dishwasher . Luxury Appliances . Fitted Kitchen . Separate kitchen . Close to local amenities . Close to Tube . Fantastic Transport Links . Zone 2 . Separate WC . Tiled bathroom . Small Ex- local authority block . Purpose built development . Managed by Black Katz for your peace of mind . Gas Central Heating . Double Glazed . Excellent decorative order . Spacious Living Room . Granite work surfaces