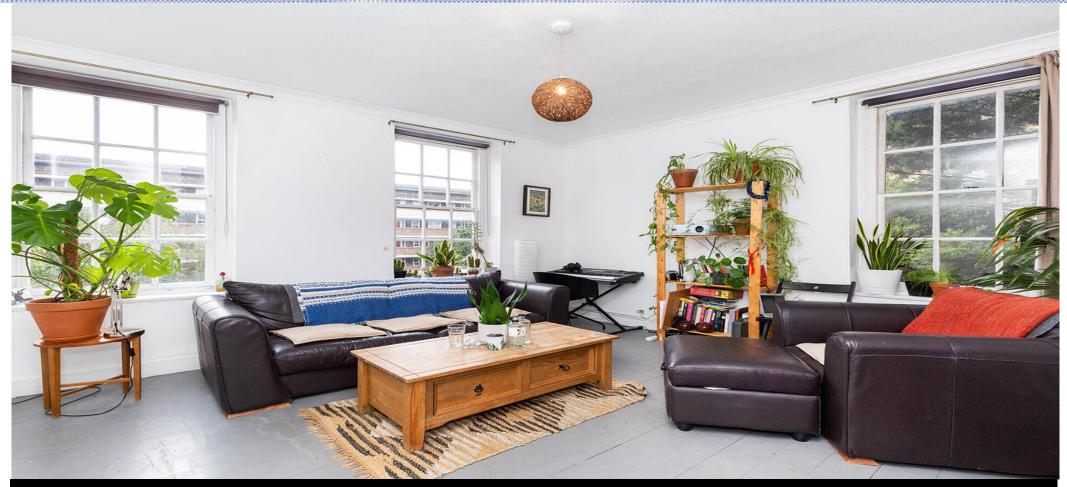

## 2 Bedroom Flat To Rent In Hoxton£ 450pw (£1950 pcm)

Slackkatz are pleased to offer this bright and airy, stylish, two bedroom flat to rent in Hoxton on the second floor of a well maintained ex local. The property consists of a separate modern contemporary kitchen, original wooden flooring, fully tiled modern bathroom and large original sash windows.p>The property is located on a very quiet cobbled street just off Regents Canal and only a 2 minute walk to Haggerston Overground station. Haggerston Park, Shoreditch Park and Stonebridge Gardens all within walking distance. There is also a huge variety of shops, bars, cafes and restaurants located on Kingsland Road and Hoxton Street.E.P.C. RATING: D

## **Property Features**

. Wood Floors . Washing Machine . Dishwasher . Luxury Appliances . Fitted Kitchen . Separate kitchen . Close to local amenities . Close to Tube . Fantastic Transport Links . Zone 2 . Separate WC . Tiled bathroom . Small Ex- local authority block . Purpose built development . Managed by Black Katz for your peace of mind . Gas Central Heating . Double Glazed . Excellent decorative order . Spacious Living Room . Granite work surfaces