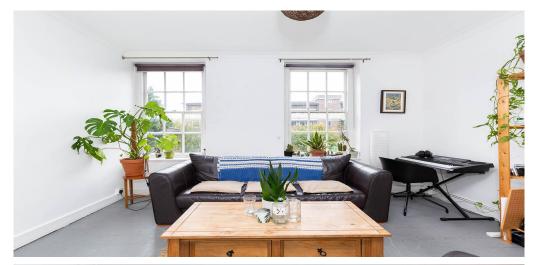

## 2 Bedroom Flat To Rent In Hoxton£ 450pw (£1950 pcm)

Slackkatz are pleased to offer this bright and airy, stylish, two bedroom flat to rent in Hoxton on the second floor of a well maintained ex local. The property consists of a separate modern contemporary kitchen, original wooden flooring, fully tiled modern bathroom and large original sash windows.p>The property is located on a very quiet cobbled street just off Regents Canal and only a 2 minute walk to Haggerston Overground station. Haggerston Park, Shoreditch Park and Stonebridge Gardens all within walking distance. There is also a huge variety of shops, bars, cafes and restaurants located on Kingsland Road and Hoxton Street.E.P.C. RATING: D

## **Property Features**

. Wood Floors . Washing Machine . Dishwasher . Luxury Appliances . Fitted Kitchen . Separate kitchen . Close to local amenities . Close to Tube . Fantastic Transport Links . Zone 2 . Separate WC . Tiled bathroom . Small Ex- local authority block . Purpose built development . Managed by Black Katz for your peace of mind . Gas Central Heating . Double Glazed . Excellent decorative order . Spacious Living Room . Granite work surfaces