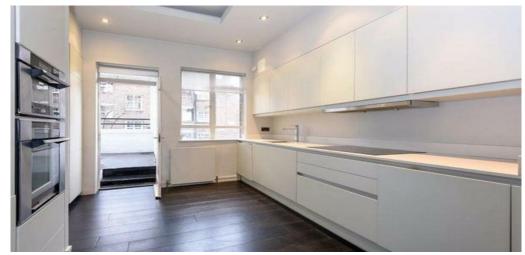

## 2 Bedroom Flat Rent In ISLINGTON EC1£ 715pw (£3098 pcm)

Available 5/12/2022A two double bedroom flat finished to an extremely good standard, large sash windows, real oak wood flooring, modern bathroom with bath and shower cubical, large open plan lounge with a modern fully fitted kitchen and private balcony.Myddelton Square is a prime and sought after location in the Clerkenwell area, a beautiful tree lined street quite and residential. Located only a few minutes to Angel Station and a short walk to Kings Cross St. Pancras this is deal for commuting into the city with amazing restaurants, bars and finding on your door step. E.P.C. RATING: C

## **Property Features**

. Balcony . Wood Floors . Washing Machine . Luxury Appliances . Fitted Kitchen . Close to local amenities . Close to Tube . Fantastic Transport Links . Zone 1 . 5 weeks deposit . Tiled bathroom . Open plan . Double Height Ceilings . Georgian conversion . Gas Central Heating . Good decorative order . Floor to ceiling windows . High ceilings