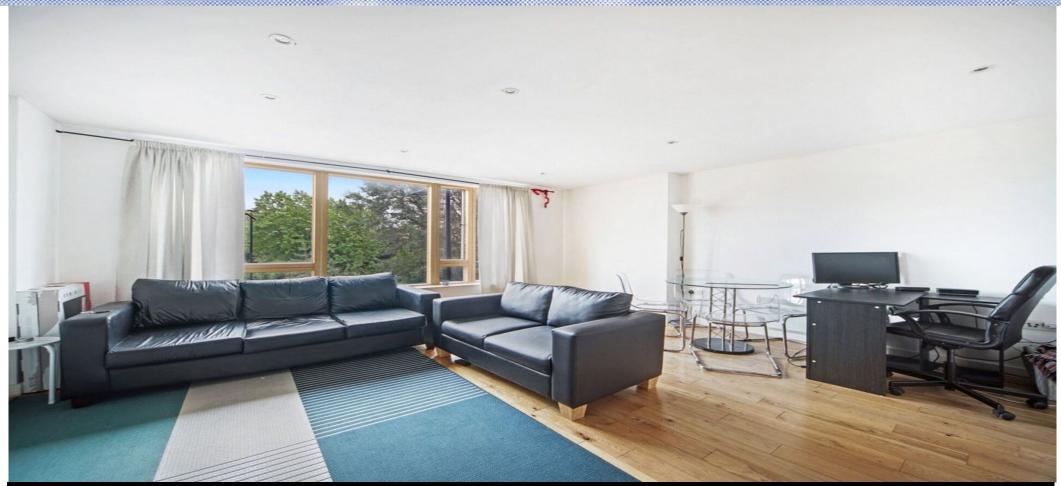

## 2 Bedroom Flat Rent In Islington£ 650pw (£2816 pcm)

A fabulous two double bedroom 2 bathroom apartment in a private luxury development set of Camden Road. This property has been decorated to a high standard with neutral decor, lovely modern fully fitted kitchen with high gloss white units and chrome fittings, large lounge with wooden floors, spot lights and a en-suite to master bedroom. Transport links include Caledonian Road Station (National Rail-Piccadily Line) and within a short bus ride to Kings Cross, Camden, The City & E.P.C. RATING: B

## **Property Features**

. Combination of wooden floors and carpets . Washing Machine . Dishwasher . Fitted Kitchen . Close to Tube . Fantastic Transport Links . Zone 1 . Zone 2 . 5 weeks deposit . Tiled bathroom . Two Bathrooms . En suite bathroom . Open plan . Private Development . Gas Central Heating . Double Glazed . Spacious Living Room