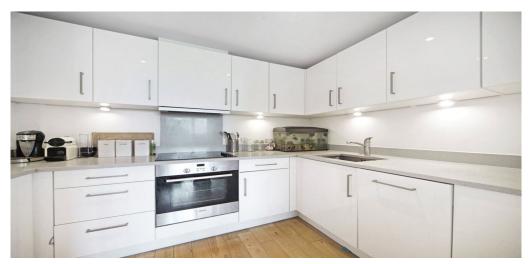

## 2 Bedroom Flat Rent In Islington£ 650pw (£2816 pcm)

A fabulous two double bedroom 2 bathroom apartment in a private luxury development set of Camden Road. This property has been decorated to a high standard with neutral decor, lovely modern fully fitted kitchen with high gloss white units and chrome fittings, large lounge with wooden floors, spot lights and a en-suite to master bedroom. Transport links include Caledonian Road Station (National Rail-Piccadily Line) and within a short bus ride to Kings Cross, Camden, The City & E.P.C. RATING: B

## **Property Features**

. Combination of wooden floors and carpets . Washing Machine . Dishwasher . Fitted Kitchen . Close to Tube . Fantastic Transport Links . Zone 1 . Zone 2 . 5 weeks deposit . Tiled bathroom . Two Bathrooms . En suite bathroom . Open plan . Private Development . Gas Central Heating . Double Glazed . Spacious Living Room