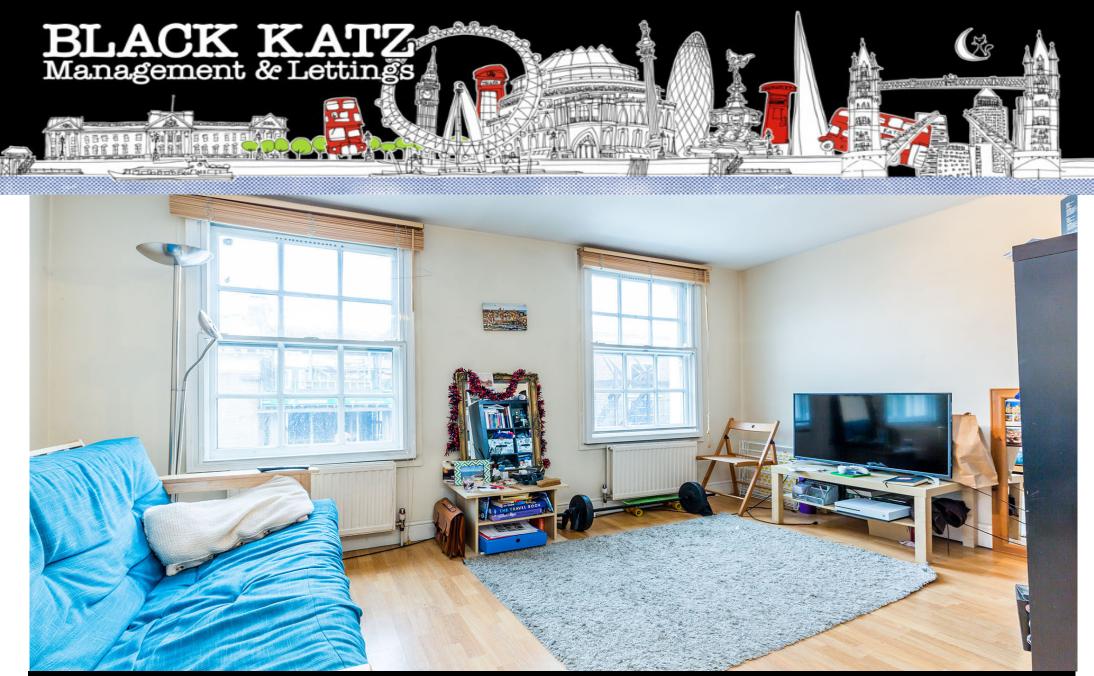

## 2 Bedroom Flat Rent In KING'S CROSS-ANGEL £ 585pw (£2535 pcm)

Relack Katz are pleased to offer this spacious two double bedroom flat set on the second floor of a period conversion minutes to King's Cross tube. This very well maintained property comprises a large lounge with wooden floors throughout, separate kitchen with space for dining, two large double bedrooms and two bathrooms (one en-suite). Situated moments to King's Cross this flat is ideally located close to the fantastic variety of shops and amenities of King's Cross and Russell Square, as well as being within easy reach of the cosmopolitan bars and restaurants of Upper Street and Clerkenwell. The nearest public transport link is King's Cross St. Pancras Station (London Underground Northern, Victoria, Piccadilly, Circle, Hammersmith & Metropolitan lines, National Rail services and Eurostar connections)
E.P.C. RATING: C

## **Property Features**

. Wood Floors . Washing Machine . Fitted Kitchen . Separate kitchen . Close to local amenities . Close to Tube . Fantastic Transport Links . Zone 1 . Tiled bathroom . Period Conversion . Victorian conversion . Gas Central Heating . Good decorative order . Spacious Living Room