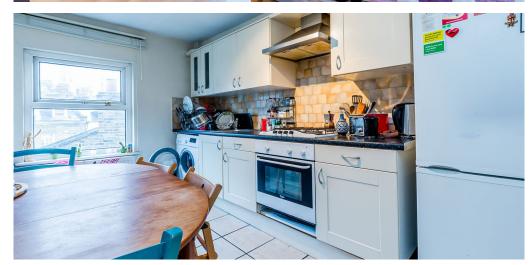

## 2 Bedroom Flat Rent In KING'S CROSS-ANGEL £ 585pw (£2535 pcm)

Relack Katz are pleased to offer this spacious two double bedroom flat set on the second floor of a period conversion minutes to King's Cross tube. This very well maintained property comprises a large lounge with wooden floors throughout, separate kitchen with space for dining, two large double bedrooms and two bathrooms (one en-suite). Situated moments to King's Cross this flat is ideally located close to the fantastic variety of shops and amenities of King's Cross and Russell Square, as well as being within easy reach of the cosmopolitan bars and restaurants of Upper Street and Clerkenwell. The nearest public transport link is King's Cross St. Pancras Station (London Underground Northern, Victoria, Piccadilly, Circle, Hammersmith & Metropolitan lines, National Rail services and Eurostar connections)
E.P.C. RATING: C

## **Property Features**

. Wood Floors . Washing Machine . Fitted Kitchen . Separate kitchen . Close to local amenities . Close to Tube . Fantastic Transport Links . Zone 1 . Tiled bathroom . Period Conversion . Victorian conversion . Gas Central Heating . Good decorative order . Spacious Living Room