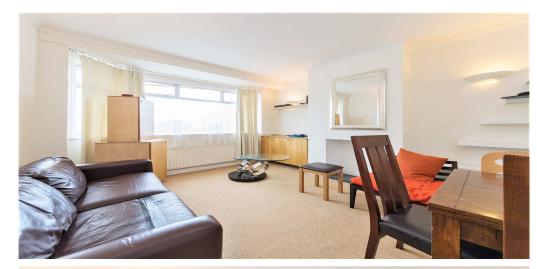

## 2 Bedroom Flat To Rent In Kensal Rise£ 430pw (£1864 pcm)

An excellent two double bedroom apartment located on the top floor of beautifully presented Victorian house conversion in Kensal Green (Bakerloo Line). The property has stripped wooden floors, neutral decor, a brand new fitted kitchen and bathroom. Additionally, the property benefits from great transport links. Please contact our office for more information. E.P.C. RATING: D

**Property Features** 

. Stripped Wooden Floors Throughout . Luxury Appliances . Fitted Kitchen . Close to local amenities . Fantastic Transport Links . Victorian conversion . Double Glazed . Recently Decorated . Spacious Living Room