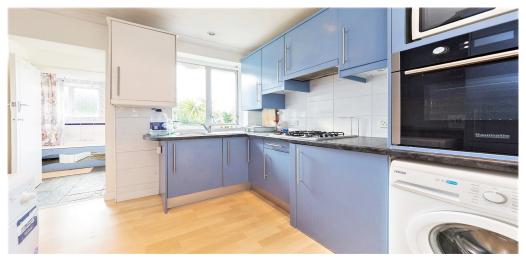

## 2 Bedroom Flat To Rent In Kensal Rise£ 430pw (£1864 pcm)

An excellent two double bedroom apartment located on the top floor of beautifully presented Victorian house conversion in Kensal Green (Bakerloo Line). The property has stripped wooden floors, neutral decor, a brand new fitted kitchen and bathroom. Additionally, the property benefits from great transport links. Please contact our office for more information. E.P.C. RATING: D

**Property Features** 

. Stripped Wooden Floors Throughout . Luxury Appliances . Fitted Kitchen . Close to local amenities . Fantastic Transport Links . Victorian conversion . Double Glazed . Recently Decorated . Spacious Living Room