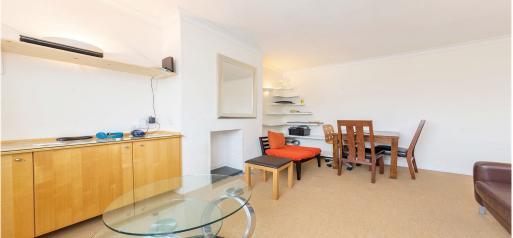

## 2 Bedroom Flat To Rent In Kensal Rise£ 430pw (£1864 pcm)

An excellent two double bedroom apartment located on the top floor of beautifully presented Victorian house conversion in Kensal Green (Bakerloo Line). The property has stripped wooden floors, neutral decor, a brand new fitted kitchen and bathroom. Additionally, the property benefits from great transport links. Please contact our office for more information. E.P.C. RATING: D

**Property Features** 

. Stripped Wooden Floors Throughout . Luxury Appliances . Fitted Kitchen . Close to local amenities . Fantastic Transport Links . Victorian conversion . Double Glazed . Recently Decorated . Spacious Living Room