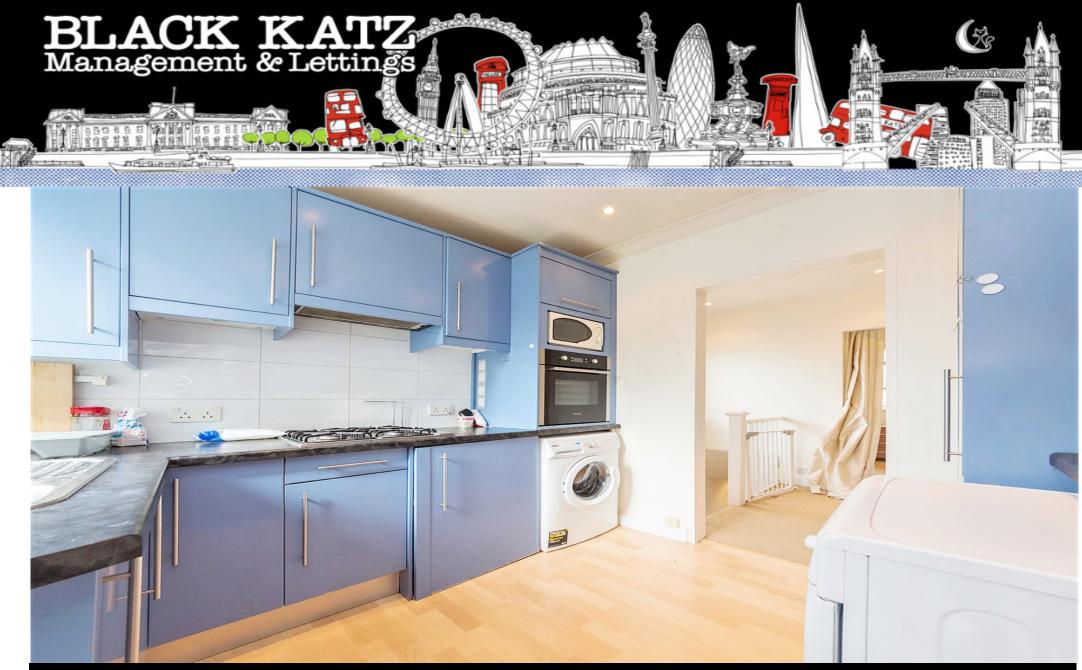

## 2 Bedroom Flat To Rent In Kensal Rise£ 430pw (£1864 pcm)

An excellent two double bedroom apartment located on the top floor of beautifully presented Victorian house conversion in Kensal Green (Bakerloo Line). The property has stripped wooden floors, neutral decor, a brand new fitted kitchen and bathroom. Additionally, the property benefits from great transport links. Please contact our office for more information. E.P.C. RATING: D

**Property Features** 

. Stripped Wooden Floors Throughout . Luxury Appliances . Fitted Kitchen . Close to local amenities . Fantastic Transport Links . Victorian conversion . Double Glazed . Recently Decorated . Spacious Living Room