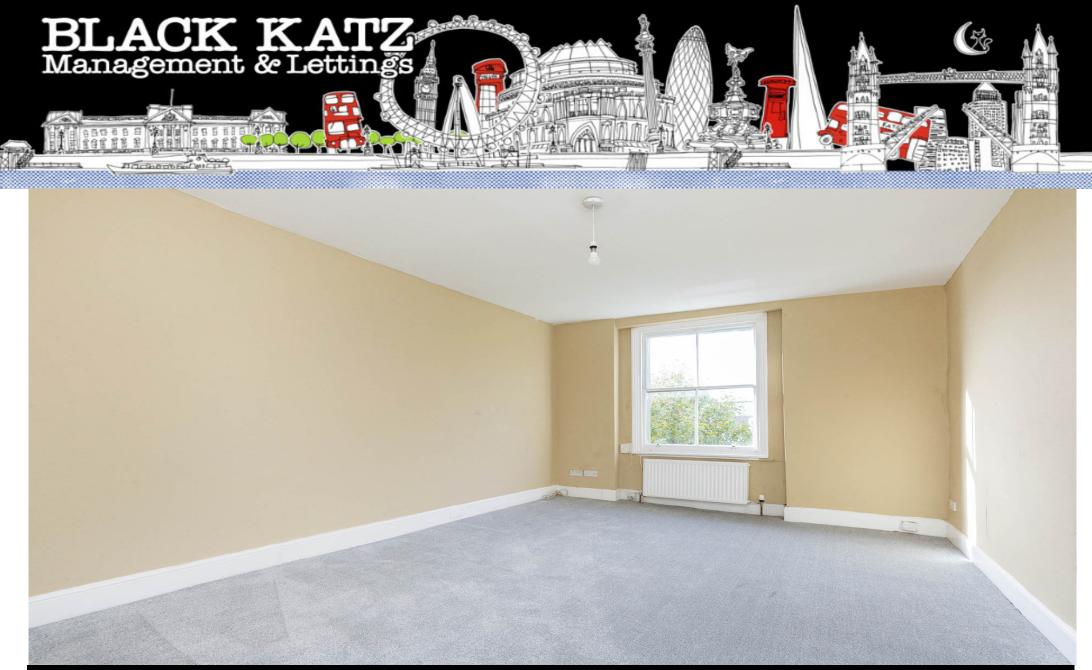

## 2 Bedroom Flat To Rent In Ladbroke Grove £ 495pw (£2145 pcm)

This spacious two double bedroom flat is set on the top floor of a period house in Ladbroke Grove. The property has a large lounge, fully fitted modern kitchen, neutral decor, modern bathroom and loads of storage space Ladbroke Grove is located moments from the bustling boutiques and pavement cafés of Portobello and the amenities of Notting Hill. The closest underground station is Ladbroke Grove (Hammersmith & Ladbroke).
E.P.C. RATING: D

## **Property Features**

. Washing Machine . Fitted Kitchen . Close to local amenities . Close to Tube . Fantastic Transport Links . Tiled bathroom . Central Heating . Good decorative order . Spacious Living Room