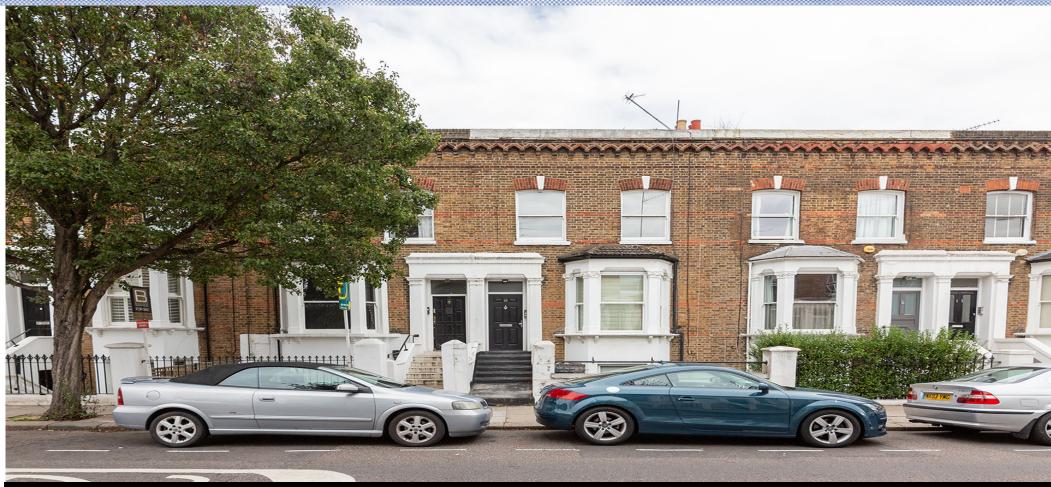

## 2 Bedroom Flat Rent In MAIDA VALE£ 350pw (£1517 pcm)

This is a fantastic two double bedroom apartment on the first floor of a period conversion in Maida Vale. The apartment has a modern kitchen fitted with washer dryer, dishwasher and fridge freezer. There is a mosaic tiled shower room with a modern shower and white ceramic basin and WC. The lounge is spacious with the open plan kitchen arranged along one wall. The bedrooms are both good sized doubles. The decor is neutral and there are wood floors in the lounge and bedroom and carpets in the hallway. You have excellent transport with Queens Park and Maida Vale within a short walk.