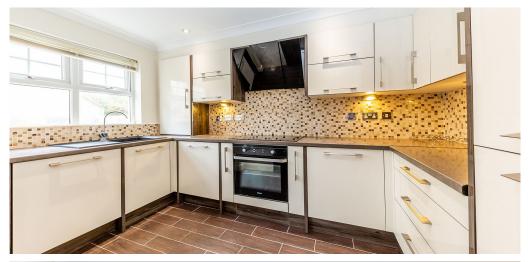

## 2 Bedroom Flat To Rent In MUSWELL HILL £ 461pw (£1997 pcm)

A big two double bedroom flat in a modern development. Two good double bedrooms with a super luxurious family bathroom. Brand new carpeting throughout, Large, light living room with balcony. Kitchen just off the lounge with a breakfast bar, beautifully fitted and modern high standard throughout. Off street parking space allocated. A short walk to Muswell Hill Broadway. and excellent transport links into Central London.

**Property Features** 

. Balcony . Wood Floors . Off Street Parking . Washing Machine . Fitted Kitchen . Close to local amenities . Fantastic Transport Links . Double Glazed . Good decorative order . Spacious Living Room