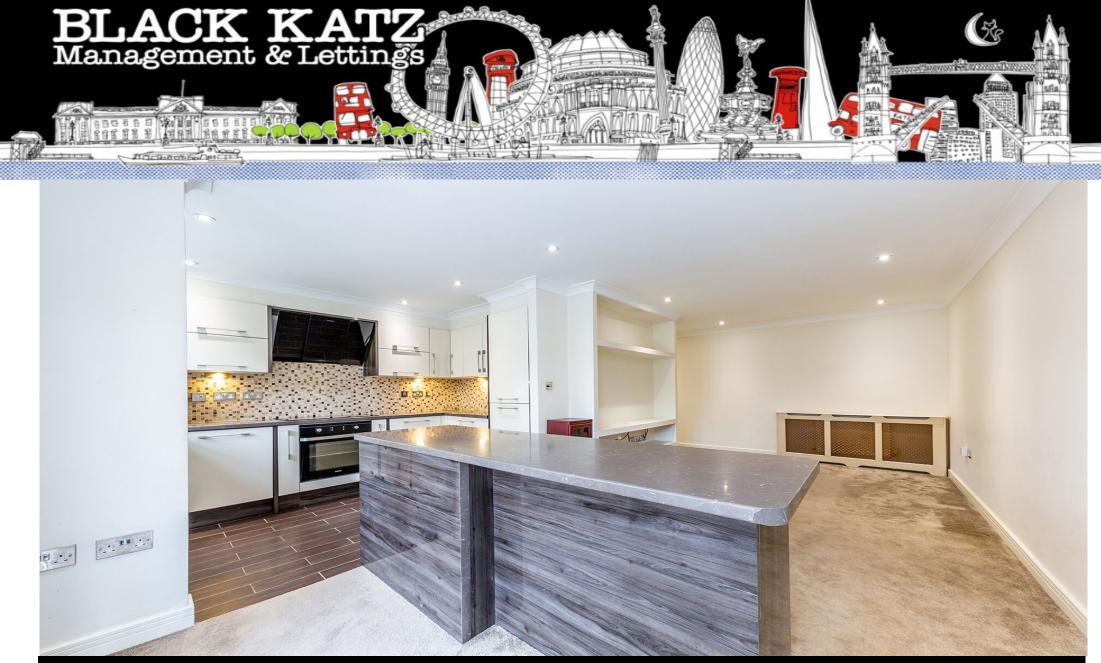

## 2 Bedroom Flat To Rent In MUSWELL HILL £ 461pw (£1997 pcm)

A big two double bedroom flat in a modern development. Two good double bedrooms with a super luxurious family bathroom. Brand new carpeting throughout, Large, light living room with balcony. Kitchen just off the lounge with a breakfast bar, beautifully fitted and modern high standard throughout. Off street parking space allocated. A short walk to Muswell Hill Broadway. and excellent transport links into Central London.

**Property Features** 

. Balcony . Wood Floors . Off Street Parking . Washing Machine . Fitted Kitchen . Close to local amenities . Fantastic Transport Links . Double Glazed . Good decorative order . Spacious Living Room