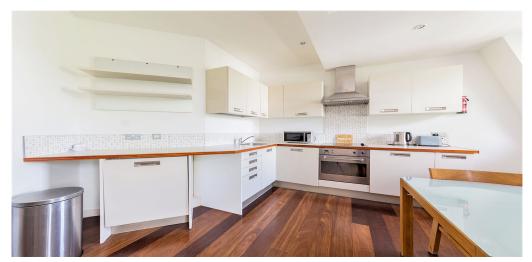

## 2 Bedroom Flat To Rent In Maida Vale£ 505pw (£2189 pcm)

An excellent two double bedroom apartment in lovely period conversion moments away from Maida Vale (Bakerloo Line) and Warwick Avenue (Bakerloo Line). The property has a fully fitted modern kitchen, wooden flooring and high ceilings. Additionally, the excellent local bars, restaurants and amenities of both Maida Vale and Warwick Avenue are close by. This apartment would make a great home and quick viewings are highly recommended. Please contact our office for more information