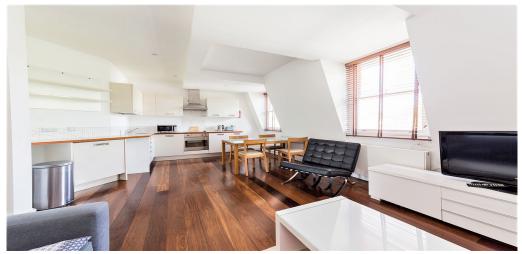

## 2 Bedroom Flat To Rent In Maida Vale£ 505pw (£2189 pcm)

An excellent two double bedroom apartment in lovely period conversion moments away from Maida Vale (Bakerloo Line) and Warwick Avenue (Bakerloo Line). The property has a fully fitted modern kitchen, wooden flooring and high ceilings. Additionally, the excellent local bars, restaurants and amenities of both Maida Vale and Warwick Avenue are close by. This apartment would make a great home and quick viewings are highly recommended. Please contact our office for more information