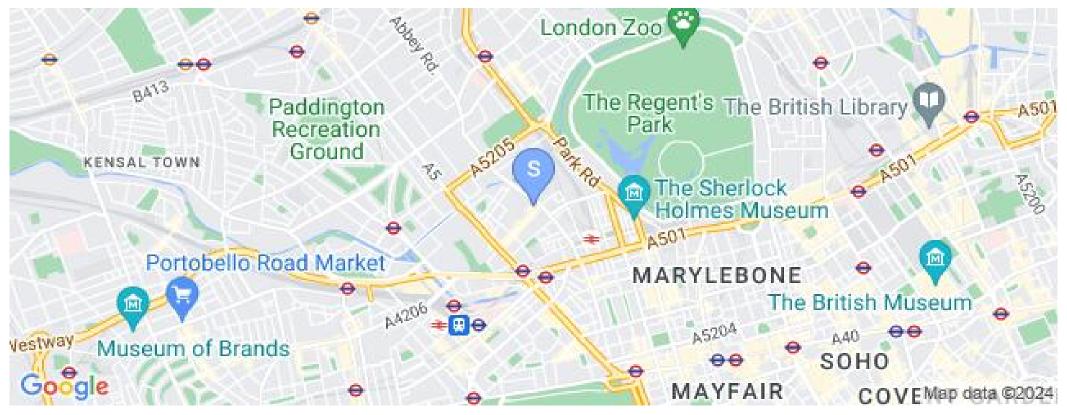

## 2 Bedroom Flat To Rent In Marylebone£ 500pw (£2166 pcm)

Fantastic newly decorated two double bedroom flat positioned in the heart of Marylebone. Located within walking distance to local shops and tube the property has a open plan kitchen/lounge, modern bathroom, plenty of storage and loads of natural light. Boldero Place is conveniently located for easy access to Marylebone Station as well as the A40 for motorists and within a short walk to the open spaces of Regents Park.
E.P.C. RATING: C