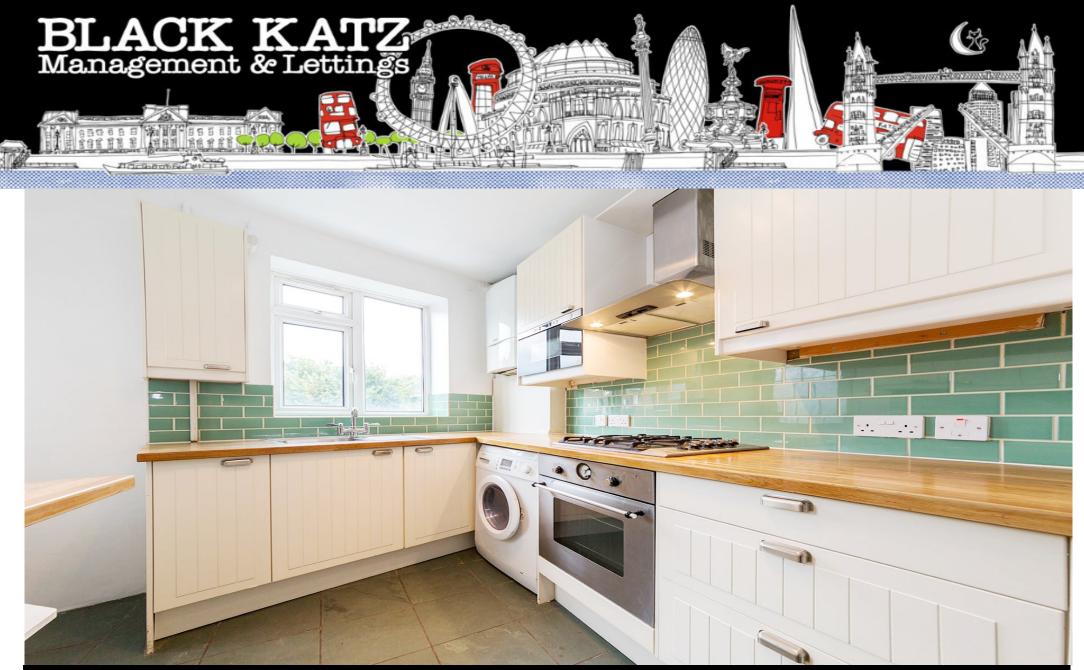

## 2 Bedroom Flat To Rent In Queens Park£ 484pw (£2100 pcm)

Available from April. A great two double bedroom apartment in a purpose built block in Queens Park (Bakerloo Line). The property is spacious throughout with windows front and back affording lots of light. The lounge is spacious and benefits from neutral carpets. Additionally, the bedrooms are both doubles with lots of storage. The kitchen has wood block work surfaces and white cabinets and is fully fitted with washer dryer and fridge freezer. This is a lovely home with a great layout having all the rooms off a central lobby area. The fantastic bars, restaurants, shops and amenities of Queens Park are a moment's walk away.E.P.C. RATING: D

## **Property Features**

. Washing Machine . Fitted Kitchen . Close to local amenities . Close to Tube . Fantastic Transport Links . Gas Central Heating . Good decorative order . Spacious Living Room