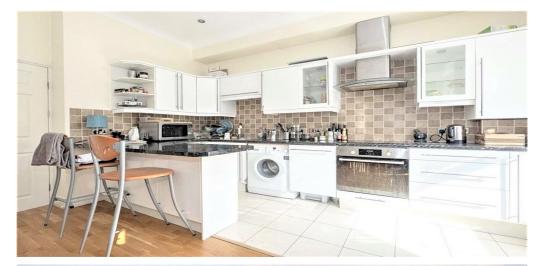

## 2 Bedroom Flat To Rent In Queens Park£ 450pw (£1950 pcm)

Available from June. This stunning two bedroom apartment is set on the first floor of a period house conversion and boasts wood floors and neutral decor throughout. The open plan kitchen/living room is a fantastic entertainment space, with modern, white gloss cabinets and stone worktop. Additionally, the property is double glazed throughout. Please contact our office for more information
E.P.C. RATING: C

**Property Features** 

. Wood Floors . Washing Machine . Fitted Kitchen . Zone 2 . Tiled bathroom . Open plan . Period Conversion . Gas Central Heating . Double Glazed . Recently Decorated