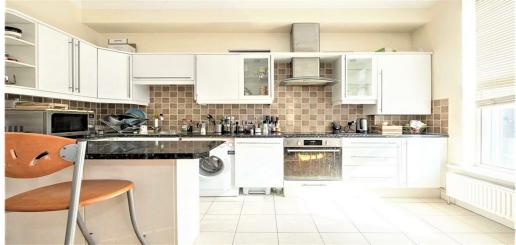

## 2 Bedroom Flat To Rent In Queens Park£ 450pw (£1950 pcm)

Available from June. This stunning two bedroom apartment is set on the first floor of a period house conversion and boasts wood floors and neutral decor throughout. The open plan kitchen/living room is a fantastic entertainment space, with modern, white gloss cabinets and stone worktop. Additionally, the property is double glazed throughout. Please contact our office for more information
E.P.C. RATING: C

**Property Features** 

. Wood Floors . Washing Machine . Fitted Kitchen . Zone 2 . Tiled bathroom . Open plan . Period Conversion . Gas Central Heating . Double Glazed . Recently Decorated