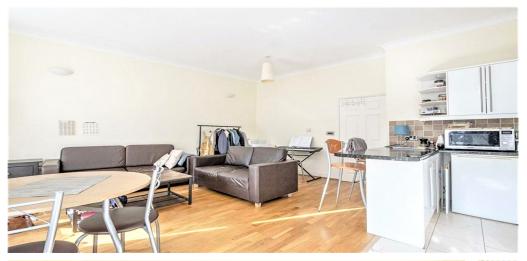

## 2 Bedroom Flat To Rent In Queens Park£ 450pw (£1950 pcm)

Available from June. This stunning two bedroom apartment is set on the first floor of a period house conversion and boasts wood floors and neutral decor throughout. The open plan kitchen/living room is a fantastic entertainment space, with modern, white gloss cabinets and stone worktop. Additionally, the property is double glazed throughout. Please contact our office for more information
E.P.C. RATING: C

**Property Features** 

. Wood Floors . Washing Machine . Fitted Kitchen . Zone 2 . Tiled bathroom . Open plan . Period Conversion . Gas Central Heating . Double Glazed . Recently Decorated