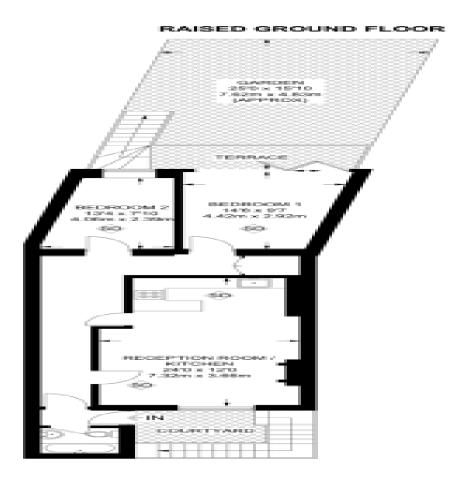

ment has a large open plan kitchen lounge, modern tiled bathroom with shower, two bedrooms and good storage space. Parkway is located in the heart of the dynamic and culturally diverse area of Camden and within easy reach of the highly desirable area of St. John's Wood and Regent's Park. Transport links include Camden Town Underground Station (Northern Line).

**E.P.C. RATING: C** 

### **Property Features**

. Combination of wooden floors and carpets . Washing Machine . Luxury Appliances . Fitted Kitchen . Close to local amenities . Close to Tube . Fantastic Transport Links . Tiled bathroom . Period Conversion . Excellent decorative order . Spacious Living Room













# 2 Bedroom Flat To Rent In Regents Park£ 625pw (£2708 pcm)

#### APPROXIMATE FLOOR AREA = 709 SQ FT / 65.9 SQ M





# 2 Bedroom Flat To Rent In Regents Park£ 625pw (£2708 pcm)



69 Parkway Camden Town London NW1 7PP Manager:Dani Anwar Email:dani@blackkatz.com Tel:020 7284 3111

Admin:Lauren Dean Email:lauren@blackkatz.com Office Hours: Mon-Fri 9.00am-7.00pm Sat-10am-2.00pm (Please call beforehand)

We aim to make our particulars both accurate and reliable. However they are not guaranteed, nor do they form part of an offer or contract. If you require clarification on any points then please contact us.

Please note that appliances and heating systems have not been tested and therefore no warranties can be given as to their good working order.