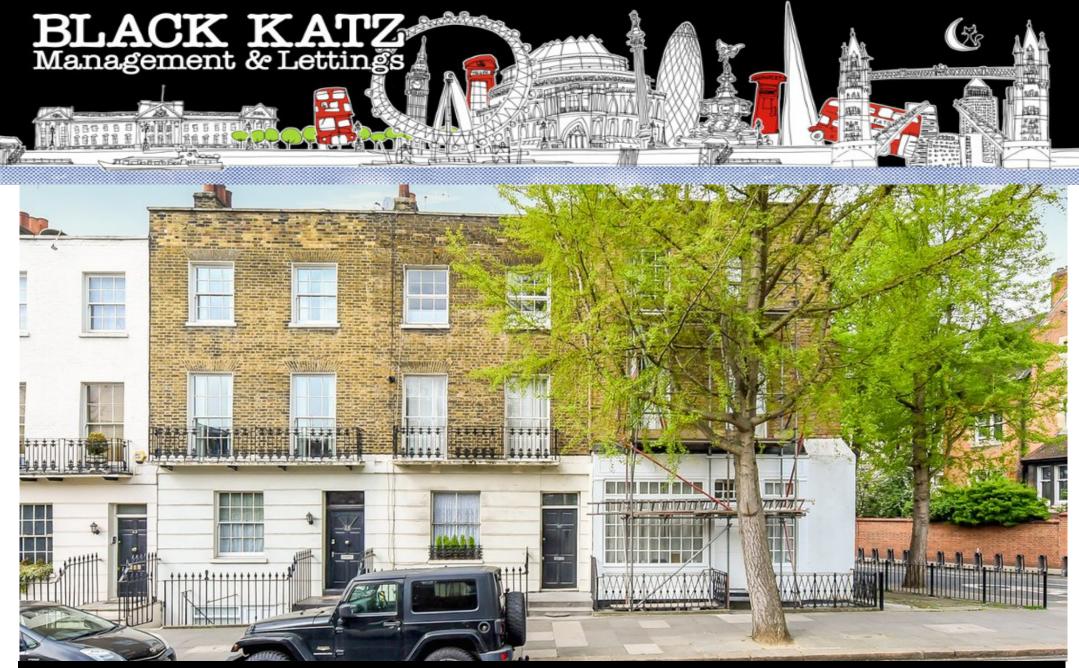

## 2 Bedroom Flat To Rent In Regents Park / Marylebone£ 525pw (£2275 pcm)

Set on the 1st floor of a period house this recently decorated two double bedroom flat has a fitted kitchen, neutral decor, lovely big floor to ceiling sash windows and good storage space.Harewood Avenue is close to a range of shops, bars and restaurants in and around Baker Street & amp; Marylebone, with the tranquil surroundings of the Regents Park also within walking distance.