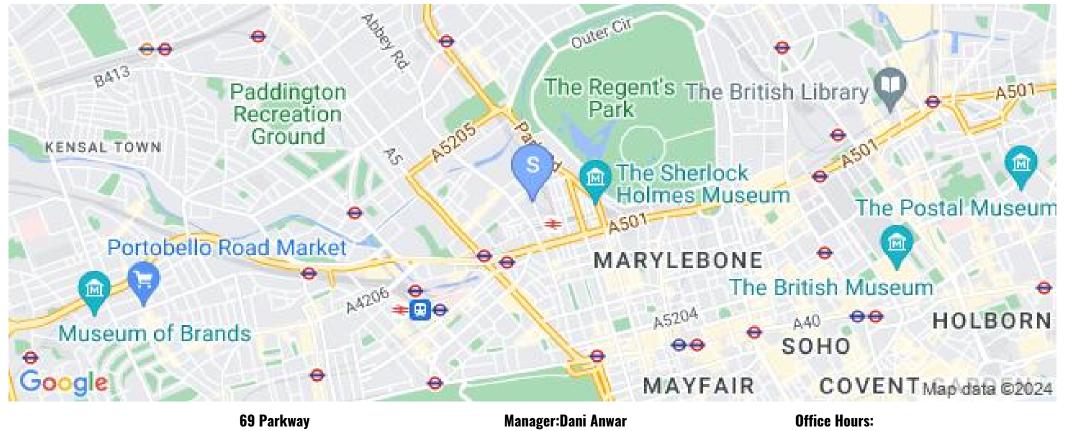

## 2 Bedroom Flat To Rent In Regents Park / Marylebone£ 525pw (£2275 pcm)

Set on the 1st floor of a period house this recently decorated two double bedroom flat has a fitted kitchen, neutral decor, lovely big floor to ceiling sash windows and good storage space.Harewood Avenue is close to a range of shops, bars and restaurants in and around Baker Street & amp; Marylebone, with the tranquil surroundings of the Regents Park also within walking distance.

## 2 Bedroom Flat To Rent In Regents Park / Marylebone£ 525pw (£2275 pcm)

69 Parkway Camden Town London NW1 7PP Manager:Dani Anwar Email:dani@blackkatz.com Tel:020 7284 3111

Admin:Lauren Dean Email:lauren@blackkatz.com Office Hours: Mon-Fri 9.00am-7.00pm Sat-10am-2.00pm (Please call beforehand)