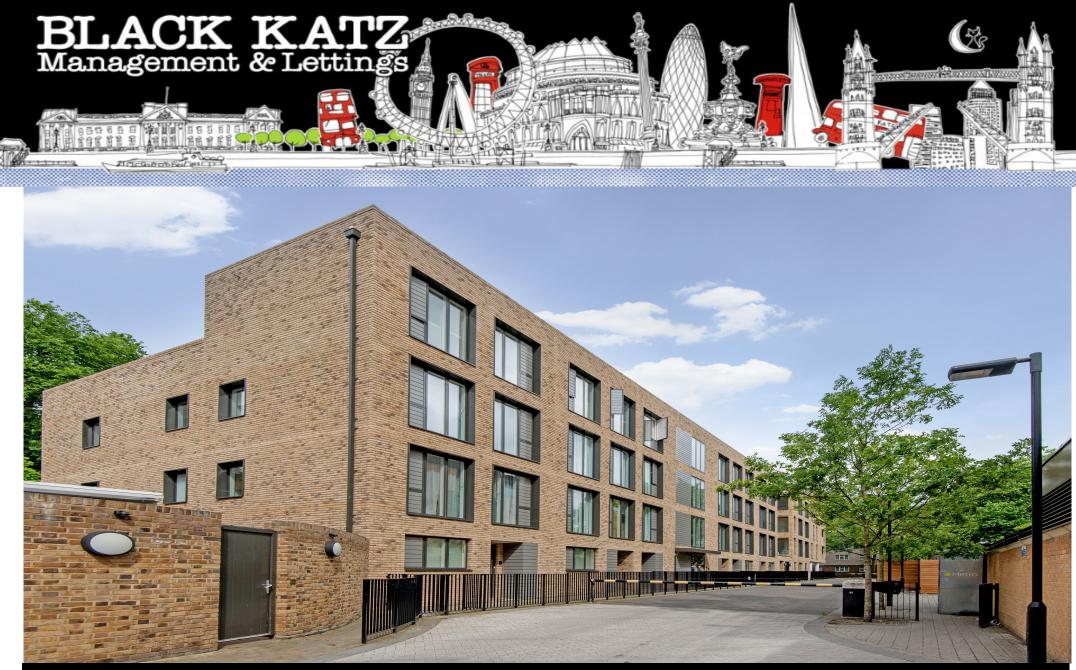

## 2 Bedroom Flat To Rent In Russel Square £ 750pw (£3250 pcm)

Set on top floor of a private luxury development this fantastic two double bedroom apartment is finished to a high standard with wood floors, spot lights, modern integrated kitchen, neutral decor, balcony, ensuite to master bedroom and ample natural light and storage space.Westking Place is ideally located within easy walking distance of both Kings Cross and Russell Square stations and also a short walk to ULC, UCH and KINGS.E.P.C. RATING: B

**Property Features** 

. Balcony . Wood Floors . Washing Machine . Dishwasher . Luxury Appliances . Fitted Kitchen . Close to local amenities . Close to Tube . Fantastic Transport Links . Zone 1 . Private Development . Spacious Living Room