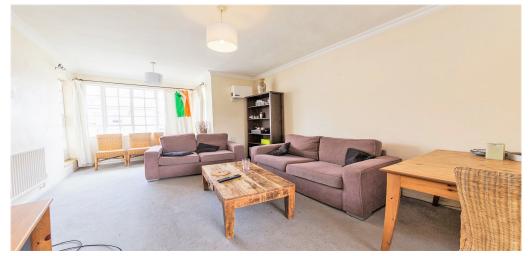

## 2 Bedroom Flat Rent In SHEPHERDS BUSH£ 360pw (£1560 pcm)

\*\*\*HOME OFFICE\*\* Available 4th April. Superbly located, only moments away from Shepherds Bush (Central Line and Overground) and Shepherds Bush Green (Circle and Hammersmith& Description) approach this beautifully presented apartment boast size, quality and location. The property is flooded with natural light and benefits from large open plan reception room with fully fitted kitchen, three well proportioned bedrooms, modern bathroom and private balcony
E.P.C. RATING: E

## **Property Features**

. Fitted Kitchen . Close to local amenities . Close to Tube . Fantastic Transport Links . Spacious Living Room . Tiled bathroom