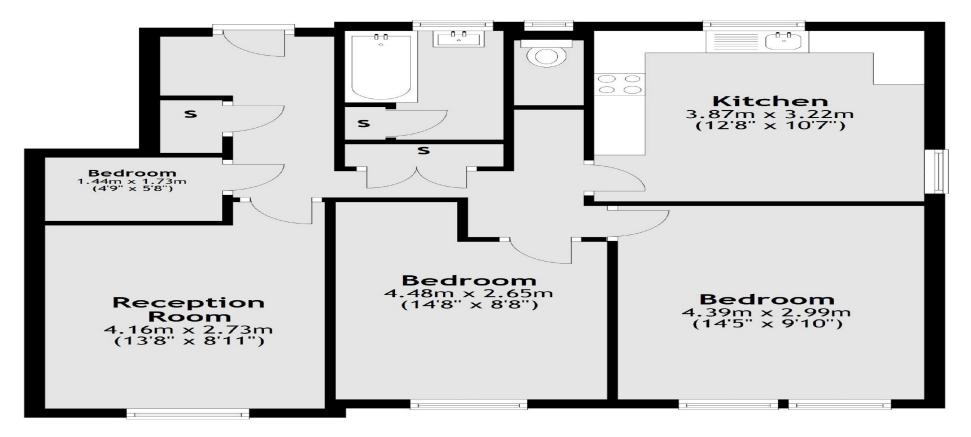

2 Bedroom Flat To Rent In St Johns Wood £525pw (£2275 pcm)

## 2 Bedroom Flat To Rent In St Johns Wood£ 525pw (£2275 pcm)

Spacious two double bedroom flat located in the heart of St Johns Wood. The apartment has two good size double bedrooms, fitted kitchen and a tiled bathroom with shower.Pollitt Drive is located adjacent to St John's Wood Road and is within easy reach of an excellent selection of shops, bars and restaurants in St John's Wood, while the green open spaces of Regent's Park are close by.E.P.C. RATING: E

**Property Features** 

. Washing Machine . Fitted Kitchen . Close to local amenities . Close to Tube . Fantastic Transport Links . Zone 2 . Central Heating . Good decorative order . Spacious Living Room



## 2 Bedroom Flat To Rent In St Johns Wood£ 525pw (£2275 pcm)



## Second Floor

Total area: approx. 68.8 sq. metres (740.2 sq. feet)

## 2 Bedroom Flat To Rent In St Johns Wood£ 525pw (£2275 pcm)



69 Parkway Camden Town London NW1 7PP Manager:Dani Anwar Email:dani@blackkatz.com Tel:020 7284 3111

Admin:Lauren Dean Email:lauren@blackkatz.com Office Hours: Mon-Fri 9.00am-7.00pm Sat-10am-2.00pm (Please call beforehand)

We aim to make our particulars both accurate and reliable. However they are not guaranteed, nor do they form part of an offer or contract. If you require clarification on any points then please contact us. Please note that appliances and heating systems have not been tested and therefore no warranties can be given as to their good working order.