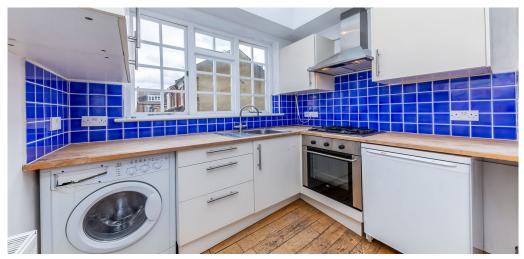

## 2 Bedroom Flat To Rent In Stroud Green£ 450pw (£1950 pcm)

A larger than normal two double bedroom property located on the 1st floor of a large period building. This property benefits from high lofted ceilings with dual aspect windows, a large reception room, modern separate kitchen with dishwasher, tiled bathroom and carpeted throughout. Located within walking distance to Stroud Greens shopping amenities and Finsbury Park transport giving you access to the Victoria line and Overground.
E.P.C. RATING: E

## **Property Features**

. Beautiful tree lined street . Carpets throughout . Washing Machine . Dishwasher . Separate kitchen . Close to local amenities . Close to Tube . Fantastic Transport Links . Zone 2 . 5 weeks deposit . Tiled bathroom . Double Height Ceilings . Period Conversion . Victorian conversion . Gas Central Heating . Double Glazed . Excellent decorative order . Spacious Living Room