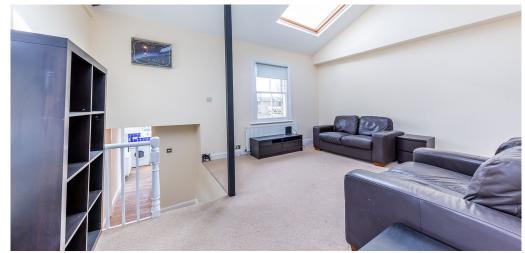

## 2 Bedroom Flat To Rent In Stroud Green£ 450pw (£1950 pcm)

A larger than normal two double bedroom property located on the 1st floor of a large period building. This property benefits from high lofted ceilings with dual aspect windows, a large reception room, modern separate kitchen with dishwasher, tiled bathroom and carpeted throughout. Located within walking distance to Stroud Greens shopping amenities and Finsbury Park transport giving you access to the Victoria line and Overground.
E.P.C. RATING: E

## **Property Features**

. Beautiful tree lined street . Carpets throughout . Washing Machine . Dishwasher . Separate kitchen . Close to local amenities . Close to Tube . Fantastic Transport Links . Zone 2 . 5 weeks deposit . Tiled bathroom . Double Height Ceilings . Period Conversion . Victorian conversion . Gas Central Heating . Double Glazed . Excellent decorative order . Spacious Living Room