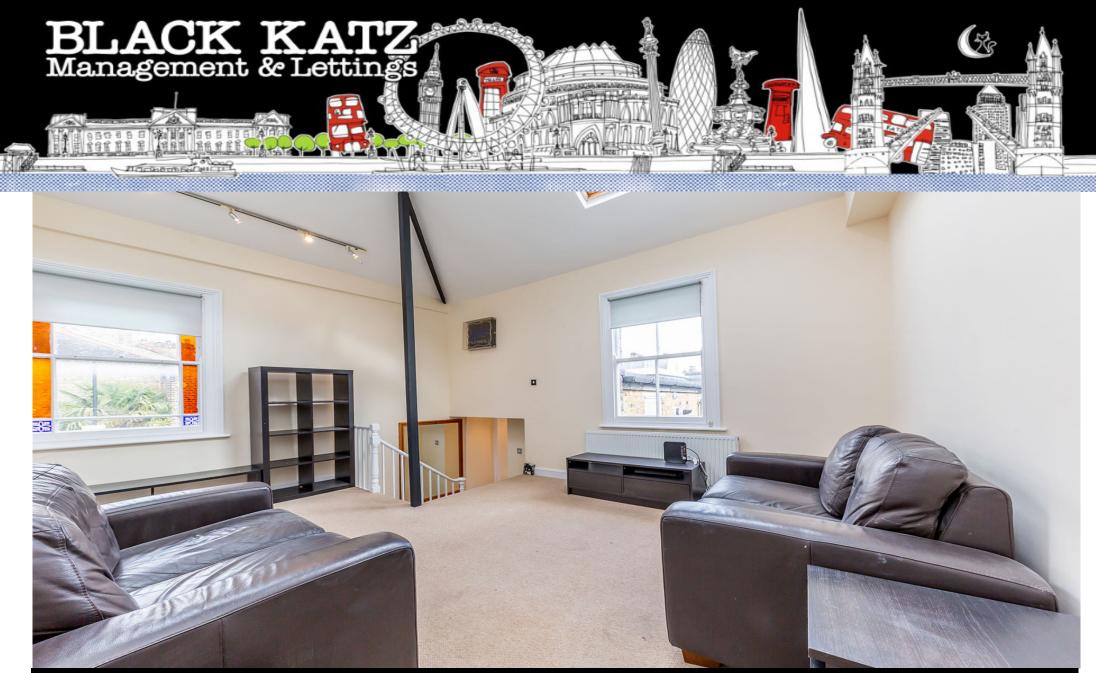

## 2 Bedroom Flat To Rent In Stroud Green£ 450pw (£1950 pcm)

A larger than normal two double bedroom property located on the 1st floor of a large period building. This property benefits from high lofted ceilings with dual aspect windows, a large reception room, modern separate kitchen with dishwasher, tiled bathroom and carpeted throughout. Located within walking distance to Stroud Greens shopping amenities and Finsbury Park transport giving you access to the Victoria line and Overground.
E.P.C. RATING: E

## **Property Features**

. Beautiful tree lined street . Carpets throughout . Washing Machine . Dishwasher . Separate kitchen . Close to local amenities . Close to Tube . Fantastic Transport Links . Zone 2 . 5 weeks deposit . Tiled bathroom . Double Height Ceilings . Period Conversion . Victorian conversion . Gas Central Heating . Double Glazed . Excellent decorative order . Spacious Living Room