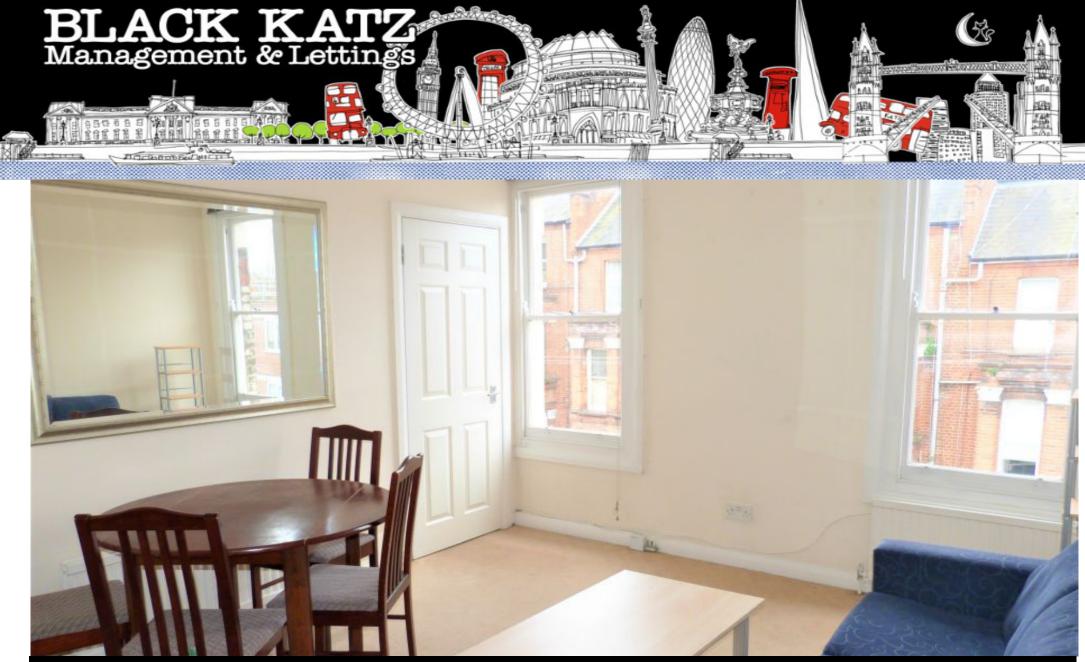

## 2 Bedroom Flat Rent In WEST HAMPSTEAD£ 340pw (£1473 pcm)

A two double bedroom apartment on the top floor of a period conversion in the heart of West Hampstead (Jubilee Line, Overground and Thameslink). The property has a comfortable lounge, two equal sized double bedrooms and a separate fitted kitchen and tiled bathroom. The decor is neutral throughout and the flooring is a combination of carpets in the lounge, bedroom and communal areas and tiles in the kitchen and bathroom.

The excellent transport links, shops, bars, restaurants and amenities of West Hampstead are all a short walk away. Quick viewings are essential. E.P.C. RATING: C

**Property Features** 

. Washing Machine . Fitted Kitchen . Close to local amenities . Close to Tube . Fantastic Transport Links . Gas Central Heating . Good decorative order . Spacious Living Room