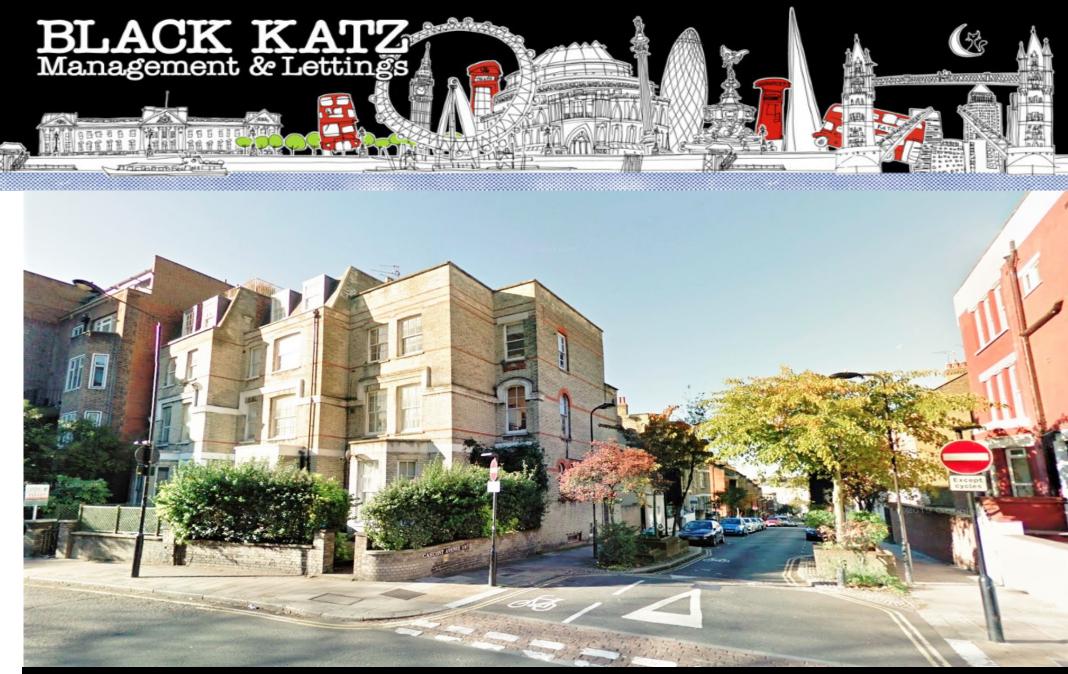

## 2 Bedroom Flat To Rent In WEST HAMPSTEAD£ 425pw (£1841 pcm)

This is a lovely two double bedroom apartment set on the first of the well maintained period conversion in the heart of West Hampstead (Jubilee Line, Overground and Thameslink). The property has been recently refurbished and offers large reception room, separate modern kitchen, good size double bedrooms and fully tiled bathroom. Further benefits include high ceilings and neutral decor throughout. The property is a short walk from the excellent transport links and amenities of West Hampstead. Quick viewings are essential.